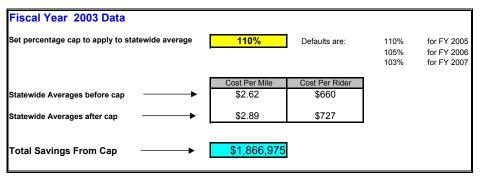

or non-reimbursable. The contractor is not in the position and we do not think a school district would want a contractor making these decisions, which could affect the amount of money a school district receives.
- 4. We are in agreement with your verbal explanation regarding proprietary issues for contractors. Would this be put in writing as a guideline for school districts?
- 5. <u>Model Contract</u>: We are in favor of the model contract allowing for an annual CPI adjustment, fuel escalator and insurance adjustment. We will work with SDE to develop a fair and equitable (to school district and contractor) method of calculating these adjustments and escalators.

Pupil Transportation Funding Formula Capped at Legislatively Mandated Percent of State Average Cost Per Mile and Cost Per Rider



| District # | District Name                        | Reduction in District<br>Reimbursement | Percent of State<br>Reimbursement | Total<br>Reimbursable<br>Costs |         | Reimbursabl<br>e Miles | Riders | Cost Per Mile C<br>R | ider    | Cost Per<br>Mile as a %<br>of State<br>Average | Cost Per<br>Rider as a<br>% of State<br>Average | District<br>Above<br>Selected 9<br>of Both<br>Measures | Reimbursed at<br>% Statewide %<br>CPM @ 85% | Amount<br>Reimbursed at<br>Statewide %<br>CPR @ 85% |             | Total Amount<br>Reimbursed<br>prior to cap |
|------------|--------------------------------------|----------------------------------------|-----------------------------------|--------------------------------|---------|------------------------|--------|----------------------|---------|--