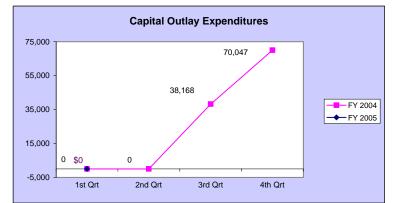

#### STAFF COMMENTS AND RECOMMENDATIONS

The requested increase of \$3.5 million is 70% above the original proposal of \$5.0 million. Staff questions the process that occurred between initial and detailed design that results in such a significant programmatic and cost increase. Staff also questions if the construction cost estimates used are consistent with local or regional trends.

University officials will be available and prepared to make a detailed explanation of the programmatic changes involved, and the proposed increase in construction costs.

A Capital Project Tracking Sheet is included with the agenda material.