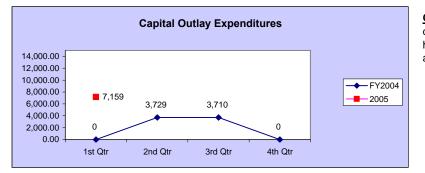

aining on ISIMS project
  - b. Improve delivery of fire service and hazardous materials training
  - c. Increase the percent of adults served by workforce education

#### Idaho Career Information System (CIS) Performance Report to the State Board of Education Quarterly Financial Data for FY 2004 and FY 2005



Personnel Cost Expenditures: There were no salary increases or vacancies in 2004. Increases are due to employee benefit cost increases, primarily in health care costs.



Operating Expense Expenditures: The largest operating expenses are generally reflected in the 2nd Qtr. expense report. The single largest expenditure is the intoCareers contract for the CIS licensed software, joint purchase of national school and scholarship information, and internet hosting and delivery services.



<u>Capital Outlay Expenditures:</u> Some capital expenditures were delayed in 2003 due to unknown budget regarding a possible holdback. FY04 expenditures reflect normal computer rotation and a new office printer.

#### Idaho Career Information System (CIS) Performance Report to the State Board Of Education Prior Four Year Comparison



<u>Personnel Cost Expenditures:</u> There is very little fluctuation in personnel costs because there has been no staff turnover since FY 2001. Increases are primarily due to increases in the cost of health care.

**Operating Expense Expenditures:** Reductions in operating costs is primarily due to savings achieved from moving to Windows and MAC platforms to internet delivery of career information.





<u>Capital Outlay Expenditures:</u> Expenditures refl