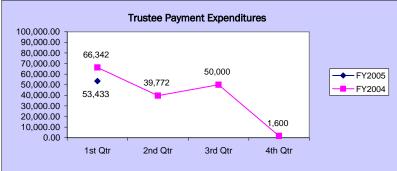

ant totaling \$158,745 from the Corporation for Public Broadcasting. Due to the award of the USDC grant, Idaho PTV withdrew this application.
  - c. Applied for and received private matching grants totaling \$20,000 from the Cimino Foundation and Idaho State Broadcasters Assn. for a video switcher.
  - d. Signed grant contract with U.S. Department of Agriculture for \$675,000 to replace the 7 translators of IdahoPTV/KUID to digital ready.

#### Idaho State Historical Society Performance Report to the State Board of Education Quarterly Financial Data for FY 2004 and FY 2005







Capital Outlay Expenditures: Fluctuation is minimal.

Trustee Payment Expenditures: Trustee Payment expenditures are dependent on grants paid from Idaho Governor's Lewis and Clark Trail Bicentennial Committee.





#### Idaho State Historical Society Performance Report to the State Board of Education Prior Four Year Comparison



Personnel Cost Expenditures: Fluctuation in FY03 and FY04 was due to mandated budget reduction which resulted in loss of staff.





**Capital Outlay Expenditures:** Reduction in FY03 and FY04 was due to the elimination of the budget to purchase books and periodicals for the historical library.





<u>Trustee Payment Expenditures</u>: Trustee Payment expenditures are primarily dependent on grants paid from the Idaho Governor's Lewis and Clark Trail Bicentennial Committee.

#### IDAHO STATE HISTORICAL SOCIETY Summary of Appropriation & Expenditures Fiscal Year 2002 - 2005 Through September 2004

|    |                                      |           | FY 2002   |