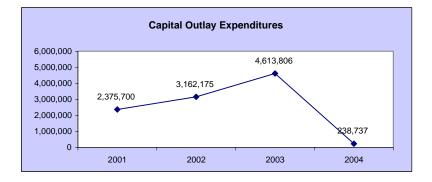

d personnel and benefit costs account for increased personnel costs in the first quarter 2005. No new FTE were added.





<u>Capital Outlay Expenditures:</u> Capital Expenditures are a result of grant funded projects including phone and computer upgrades and two field engineering trucks.



#### Idaho Public Television Performance Report to the State Board of Education Prior Four Year Comparison



Personnel Cost Expenditures: As reported in previous SBoE Quarterly Dashboard Reports, IdahoPTV Personnel Costs have trended down over the last three fiscals years as a result of reductions in support from the State of Idaho.

**Operating Expense Expenditures:** As reported in previous SBoE Quarterly Dashboard Reports, IdahoPTV Operating Expenses have trended flat over the last three years.





**Capital Outlay Expenditures:** As reported in previous SBoE Quarterly Dashboard Reports, Capital Outlay Expenditures were high in FY 2002 and 2003 because of the mandated conversion of transmitters to digital.

#### IDAHO PUBLIC TELEVISION Summary of Appropriation & Expenditures Fiscal Year 2002 - 2005 Through September 2004

|    |                                      |           | FY 2002 |           |           | FY 2003 |           |           | FY 2004 |           | F         | FY 2005 YTD |           |  |  |
|----|--------------------------------------|-----------|---------|-----------|-----------|---------|-----------|-----------|---------|-----------|-----------|-------------|-----------|--|--|
|    | Fund Source                          | GENERAL   | OTHER   | TOTAL     | GENE