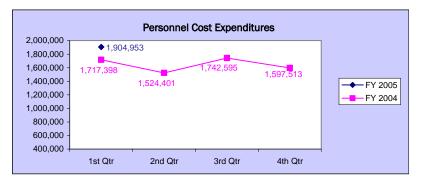

#### STAFF COMMENTS AND RECOMMENDATIONS

The requested increase of \$3.5 million is 70% above the original proposal of \$5.0 million. Staff questions the process that occurred between initial and detailed design that results in such a significant programmatic and cost increase. Staff also questions if the construction cost estimates used are consistent with local or regional trends.