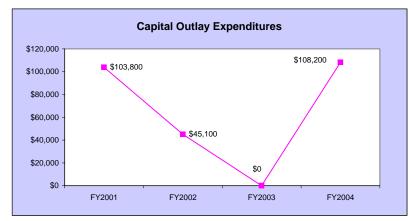

#### **History Narrative**

| 2                                | Institution/Agency:<br>Project Description:<br>Project Use: | Stu<br>can<br>loca<br>clas<br>Stu | i comp<br>ations<br>ssroom<br>dent s | ervio<br>lete<br>curr<br>is, la<br>ervio | ces b<br>admi<br>ently<br>bs ar<br>ces "o | uilding (<br>ssions,<br>used. S<br>nd office<br>one-stop | 25,49<br>regist<br>Single<br>spac<br>sho | 90r<br>trat<br>e I<br>e.<br>p," | tion, financia<br>location will<br>' including r | e so<br>al a<br>be | tudent Service<br>ervices to ac<br>aid and paym<br>etter utilize s<br>v student infr<br>ent services, | cor<br>ient<br>staf | mmodate stit<br>t plans in or<br>ff resources<br>nation servi | ne o<br>s ai<br>ces | convenient l<br>nd will also<br>, new stude | oca<br>fr<br>ent | ation vs. the<br>ree up oth<br>orientation | en<br>er | nulticampus<br>spaces for<br>admissions, |
|----------------------------------|-------------------------------------------------------------|-----------------------------------|--------------------------------------|------------------------------------------|-------------------------------------------|----------------------------------------------------------|------------------------------------------|---------------------------------|--------------------------------------------------|--------------------|-------------------------------------------------------------------------------------------------------|---------------------|---------------------------------------------------------------|---------------------|---------------------------------------------|------------------|--------------------------------------------|----------|------------------------------------------|
|                                  | Project Size:                                               |                                   | l stude<br>200 GS                    |                                          | nancia                                    | al service                                               | es.                                      |                                 |                                                  |                    |                                                                                                       |                     |                                                               |                     |                                             |                  |                                            |          |                                          |
| 5<br>6                           |                                                             |                                   |                                      |                                          |                                           | Sourc                                                    | - 29 O                                   | fF                              | unds                                             |                    |                                                                                                       |                     |                                                               |                     | Use of                                      | Fu               | nds                                        |          |                                          |
| 7                                |                                                             |                                   |                                      |                                          |                                           | ooure                                                    | .63 0                                    |                                 | unus                                             |                    | Total                                                                                                 |                     |                                                               | Use                 | e of Funds                                  |                  | 103                                        |          | Total                                    |
| 8                                |                                                             |                                   | PBF                                  |                                          |                                           | ISBA                                                     |                                          |                                 | Other *                                          |                    | Sources                                                                                               |                     | Planning                                                      |                     | Const                                       |                  | Other                                      |          | Uses                                     |
| 9<br>10                          | Initial Cost of Project                                     | \$                                |                                      | -                                        | \$                                        |                                                          | -                                        | \$                              | 5,000,000                                        | \$                 | 5,000,000                                                                                             | \$                  | 730,000                                                       | \$                  | 4,235,000                                   | \$               | 35,000                                     | \$       | 5,000,000                                |
| 11<br>12                         | History of Revisions:                                       |                                   |                                      |                                          |                                           |                                                          |                                          |                                 |                                                  |                    |                                                                                                       |                     |                                                               |                     |                                             |                  |                                            |          |                                          |
| 13                               | Proposed Revision #1                                        | \$                                |                                      | -                                        | \$                                        |                                                          | -                                        | \$                              | 3,500,000                                        | \$                 | 3,500,000                                                                                             | \$                  | 296,000                                                       | \$                  | 3,190,000                                   | \$               | 14,000                                     | \$       | 3,500,000                                |
|                                  | December, 2004                                              | for                               | the fac                              | ility                                    | has ir                                    | ncreased                                                 | d fron                                   | n \$                            |                                                  | si                 | to accommo<br>nce October                                                                             |                     |                                                               |                     |                                             |                  | •                                          |          |                                          |
| 15<br>16<br>17<br>18<br>19<br>20 |                                                             |                                   |                                      |                                          |                                           |                                                          |                                          |                                 |                                                  |                    |                                                                                                       |                     |                                                               |                     |                                             |                  |                                            |          |                                          |
| 21<br>22                         | Total Project Costs                                         | \$                                |                                      | -                                        | \$                                        |                                                          |                                          | \$                              | 8,500,000                                        | \$                 | 8,500,000                                                                                             | \$                  | 1 026 000                                                     | \$                  | 7 425 000                                   | \$               | 49,000                                     | \$       | 8,500,000                                |
| 23                               |                                                             | Ψ                                 |                                      | -                                        | Ψ                                         |                                                          |                                          | Ψ                               | 0,000,000                                        | φ                  | 0,000,000                                                                                             | Ψ                   | 1,020,000                                                     | Ψ                   | 7,720,000                                   | ψ                | -3,000                                     | Ψ        | 0,000,000                                |
| 24<br>25                         |                                                             |                                   |                                      |                                          |                                           |                                                          |                                          | <br> r                          | nstitutional                                     |                    | * Other Sour<br>Student                                                                               | rce                 | s of Funds                                                    |                     | Total                                       |                  | Total                                      |          |                                          |
|                                  | History of Funding:                                         |                                   | PBF                                  |                                          |                                           | ISBA                                                     |                                          |                                 | Funds                                            |                    | Revenue                                                                                               |                     | Other                                                         |                     | Other                                       |                  | Funding                                    |          |                                          |
| 26<br>27<br>28                   | Jan-04<br>Dec-04 Requested Increase                         | \$                                |                                      | -                                        | \$                                        |                                                          | -                                        | \$                              | 5,000,000                                        |                    | 3,500,000                                                                                             |                     |                                                               | \$<br>\$            | 5,000,000<br>3,500,000                      | \$<br>\$         | 5,000,000<br>3,500,000                     |          |                                          |
| 29<br>30                         | Total                                                       | \$                                |                                      |                                          | \$                                        |                                                          |                                          | \$                              | 5,000,000                                        | \$                 | 3,500,000                                                                                             | \$                  | -                                                             | \$                  | - 8,500,000                                 | \$               | -<br>8,500,000                             |          |                                          |
| 50                               | i Utai                                                      | Ψ                                 |                                      | -                                        | Ψ                                         |                                                          |                                          | Ψ                               | 5,000,000                                        | ψ                  | 5,500,000                                                                                             | Ψ                   | -                                                             | Ψ                   | 5,500,000                                   | Ψ                | 0,000,000                                  |          |                                          |