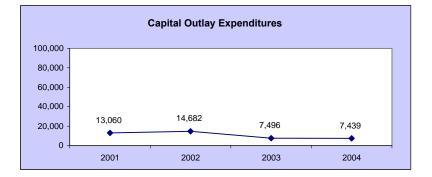

ormation, and internet hosting and delivery services.



<u>Capital Outlay Expenditures:</u> Some capital expenditures were delayed in 2003 due to unknown budget regarding a possible holdback. FY04 expenditures reflect normal computer rotation and a new office printer.

#### Idaho Career Information System (CIS) Performance Report to the State Board Of Education Prior Four Year Comparison



<u>Personnel Cost Expenditures:</u> There is very little fluctuation in personnel costs because there has been no staff turnover since FY 2001. Increases are primarily due to increases in the cost of health care.

**Operating Expense Expenditures:** Reductions in operating costs is primarily due to savings achieved from moving to Windows and MAC platforms to internet delivery of career information.





<u>Capital Outlay Expenditures:</u> Expenditures reflect the normal course of computer rotation plus the purchase of two new office printers.

#### Idaho Career Information System Summary of Appropriation & Expenditures Fiscal Year 2002 - 2005 Through September 2004

|                                         |         | FY 2002 |         |         | FY 2003 |         |   |         | FY 2004 |         |         | FY 2005 YTD |         |
|-----------------------------------------|---------|---------|---------|---------|---------|---------|---|---------|---------|---------|---------|-------------|---------|
| Fund Source                             | GENERAL | OTHER   | TOTAL   | GENERAL | OTHER   | TOTAL   |   | GENERAL | OTHER   | TOTAL   | GENERAL | . OTHER     | TOTAL   |
| 1 APPROPRIAT