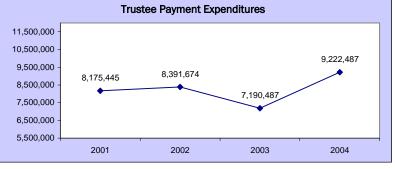

nd then a \$164,100 negative supplemental in FY 2002 and then another \$133,700 holdback in FY 2003. These holdbacks are reflected in Operating Expenditures. The agency significantly cut travel and training expenditures in FY 2002 and 2003 due to the economic conditions.



**Capital Outlay Expenditures:** Due to the economic conditions, the agency has not been appropriated Capital Outlay authority since FY 2001. Of the \$277,200 appropriated in FY 2001, only \$174,924 was expended. Future expenditures in FY 2002, 2003 and 2004 were accomplished by transfers of authority from salary savings and trustee and benefit and were only completed for items necessary for normal operations. The agency vacated its four year replacement cycle for capital outlay and only replaced items of necessity.





#### Division of Vocational Rehabilitation Summary of Appropriation & Expenditures Fiscal Year 2002 - 2005 Through September 2004

| [  |                                      |           | FY 2002    |            |           | FY 2003    |            |           | FY 2004    |            | FY 2005 YTD |            |            |  |
|----|--------------------------------------|-----------|------------|------------|-----------|------------|------------|-----------|------------|------------|-------------|------------|------------|--|
|    | Fund Source                          | GENERAL   | OTHER      | TOTAL      | GENERAL   | OTHER      | TOTAL      | GENERAL   | OTHER      | TOTAL      | GENERAL     | OTHER      | TOTAL      |  |
| 1  | APPROPRIATION                        | 3,939,500 |