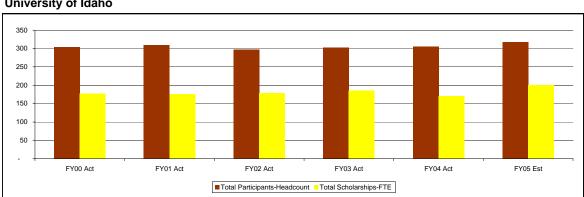

#### STAFF COMMENTS AND RECOMMENDATIONS

The requested increase of \$3.5 million is 70% above the original proposal of \$5.0 million. Staff questions the process that occurred between initial and detailed design that results in such a significant programmatic and cost increase. Staff also questions if the construction cost estimates used are consistent with local or regional trends.