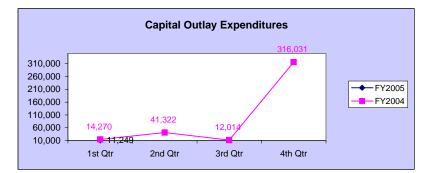

was a reduction in the FY 2003 base of \$1,107,800 for one-time expenditures.

FY 2004: The FY 2003 General Fund base was reduced by \$687,400 due to low revenue projections. The Federal Fund appropriation increased \$5,114,800. OSBE is the State Education Agency (SEA) for the federal funds that come from the U.S. Department of Education. OSBE is responsible for the administration of the expanded Assessment and Accountability program, Teacher Standards, Limited English Proficiency program and supervision of federally-funded programs across all school districts.

FY 2005: During the first quarter the Assessment and Accountability program paid over \$5 million for the Plato program and part of the NWEA contract. This was paid from federal funds.

### THIS PAGE INTENTIONALLY LEFT BLANK









Personnel Cost Expenditures: Paid out 1% bonus in 1st quarter of FY05. (\$56,200)

**Operating Expense Expenditures:** Fluctuation is mainly due to lower fees paid to State agencies (SCO, etc.).

<u>Capital Outlay Expenditures:</u> Capital Expenditures were delayed until the 4th quarter to ensure budget issues were handled.

<u>**Trustee Payment Expenditures:**</u> ISDB does not have any trustee payments.

#### Idaho School for the Deaf and the Blind Performance Report to the State Board of Education Prior Four Year Comparison



Personnel Cost Expenditures: In FY02, received \$236,800 in CEC increases; \$50,000 for salary competetiveness increase and \$47,000 for a post secondary transition staff member. FY02 was a lump sum budget allocation, with a \$404,000 allocation increase for P