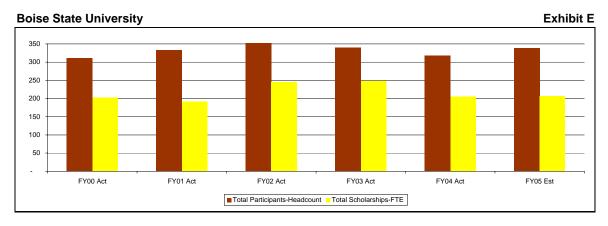

#### STAFF COMMENTS AND RECOMMENDATIONS

The requested increase of \$3.5 million is 70% above the original proposal of \$5.0 million. Staff questions the process that occurred between initial and detailed design that results in such a significant programmatic and cost increase. Staff also questions if the construction cost estimates used are consistent with local or regional trends.