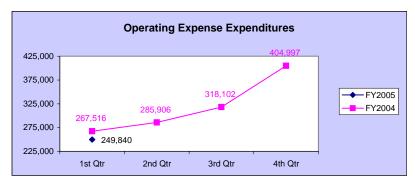

re was a reduction in the FY 2003 base of \$1,107,800 for one-time expenditures.

FY 2004: The FY 2003 General Fund base was reduced by \$687,400 due to low revenue projections. The Federal Fund appropriation increased \$5,114,800. OSBE is the State Education Agency (SEA) for the federal funds that come from the U.S. Department of Education. OSBE is responsible for the administration of the expanded Assessment and Accountability program, Teacher Standards, Limited English Proficiency program and supervision of federally-funded programs across all school districts.

FY 2005: During the first quarter the Assessment and Accountability program paid over \$5 million for the Plato program and part of the NWEA contract. This was paid from federal funds.

### THIS PAGE INTENTIONALLY LEFT BLANK









Personnel Cost Expenditures: Paid out 1% bonus in 1st quarter of FY05. (\$56,200)

**Operating Expense Expenditures:** Fluctuation is mainly due to lower fees paid to State agencies (SCO, etc.).

<u>Capital Outlay Expenditures:</u> Capital Expenditures were delayed until the 4th quarter to ensure budget issues were handled.

<u>**Trustee Payment Expenditures:**</u> ISDB does not have any trustee payments.

#### Idaho School for the Deaf and the Blind Performance Report to the State Board of Education Prior Four Year Comparison



Personnel Cost Expenditures: In FY02, received \$236,800 in CEC increases; \$50,000 for salary competetiveness increase and \$47,000 for a post secondary transition staff member. FY02 was a lump sum budget allocation, with a \$404,000 allocation increase for