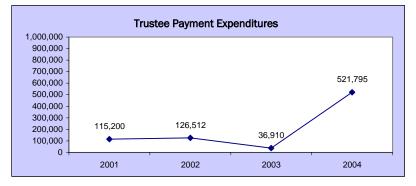

mparison



**Operating Expense Expenditures** 4,750,000 4,250,000 3,750,000 4,067,775 3,886,588 3,250,000 2,750,000 2,250,000 1,382,500 1 750 000 1,250,000 468,900 750,000 250,000 2001 2002 2003 2004

<u>Personnel Cost Expenditures:</u> FY 2003 and FY2004 are lower due to vacant positions.

**Operating Expense Expenditures:** The spike in FY 2003 includes a \$3.5 million increase in the General Fund for the Assessment & Accountability program.

<u>Capital Outlay Expenditures:</u> FY03 reduction was due to a base reduction in funding.

**Trustee Payment Expenditures:** The increase in FY 2004 is due to an increase in Federal Fund spending authority. The federal fund increase is used for the state assessments and for teacher quality and language acquisition activities in public schools.





#### Office of the State Board of Education Summary of Appropriation & Expenditures Fiscal Year 2002 - 2005 Through September 2004

|                                                                                    |           | FY 2002   |           |           | FY 2003   |           |           | FY 2004   |           |            | FY 2005 YTD |            |
|------------------------------------------------------------------------------------|-----------|-----------|-----------|-----------|-----------|-----------|-----------|-----------|-----------|------------|-------------|------------|
| Fund Source                                                                        | GENERAL   | OTHER     | TOTAL     | GENERAL   | OTHER     | TOTAL     | GENERAL   | OTHER     | TOTAL     | G