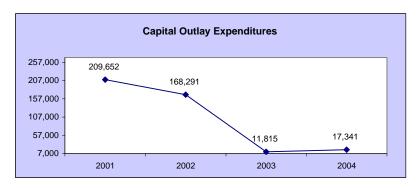

PTV/KUID to digital ready.

#### Idaho State Historical Society Performance Report to the State Board of Education Quarterly Financial Data for FY 2004 and FY 2005







Capital Outlay Expenditures: Fluctuation is minimal.

Trustee Payment Expenditures: Trustee Payment expenditures are dependent on grants paid from Idaho Governor's Lewis and Clark Trail Bicentennial Committee.





#### Idaho State Historical Society Performance Report to the State Board of Education Prior Four Year Comparison



Personnel Cost Expenditures: Fluctuation in FY03 and FY04 was due to mandated budget reduction which resulted in loss of staff.





**Capital Outlay Expenditures:** Reduction in FY03 and FY04 was due to the elimination of the budget to purchase books and periodicals for the historical library.





<u>Trustee Payment Expenditures</u>: Trustee Payment expenditures are primarily dependent on grants paid from the Idaho Governor's Lewis and Clark Trail Bicentennial Committee.

#### IDAHO STATE HISTORICAL SOCIETY Summary of Appropriation & Expenditures Fiscal Year 2002 - 2005 Through September 2004

|    |                                      |           | FY 2002   |           |           | FY 2003   |           |           | FY 2004   |           | FY 2005 YTD |           |           |  |
|----|--------------------------------------|-----------|-----------|-----------|-----------|-----------|-----------|-----------|-----------|-----------|-------------|-----------|-----------|--|
|    | Fund Source                          | GENERAL   | OTHER     | TOTAL     | GENERAL   | OTHER