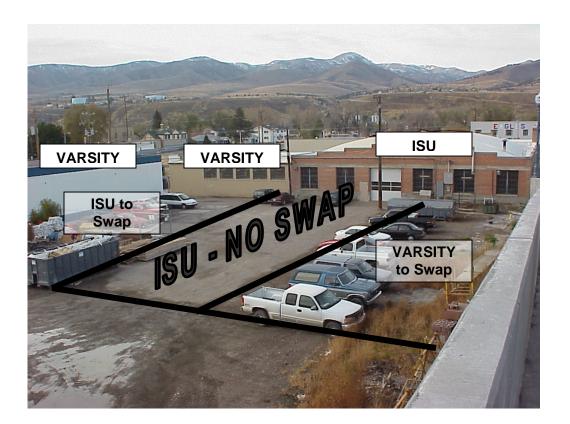

#### DOCUMENTS

Documents relating to the exchange of property, provided as attached exhibits, are as follows:

| Exhibit A | Idaho State University – Varsity Square, LLC<br>Agreement to Exchange Real Property |
|-----------|-------------------------------------------------------------------------------------|
| Exhibit B | Easement Agreement                                                                  |
| Exhibit C | Warranty Deed (Varsity)                                                             |
| Exhibit D | Warranty Deed (ISU)                                                                 |
| Exhibit E | Picture of Properties                                                               |
|           |                                                                                     |

# **PICTURE OF PROPERTIES**

The building on the right is ISU's Dowling Building, with the parking area right in front of it owned by Varsity Contractors. The two buildings on the left are owned by Varsity Contractors, with the parking area right in front of them owned by ISU. The request is to exchange the two parking areas so that the individual using the buildings are able to park next to their respective buildings.