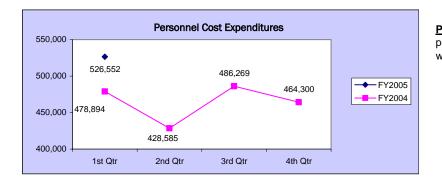

education and outreach programs to improve the interpretation and appreciation of Idaho history.
  - Completed editing work on revived Idaho Yesterdays academic journal in preparation for its fourth quarter publications as a joint project of the ISHS, Idaho State University and Boise State University.
  - b. Completed construction of Lewis and Clark Bicentennial Pavilion (using historic hands-on woodworking processes) to be used as an adjunct outdoor education facility by the Idaho Historical Museum.
  - c. Recorded paid attendance of 6,121 visitors at the Idaho Historical Museum and 5,738 visitors at the Old Idaho Penitentiary during the quarter.

#### Idaho State Library Performance Report to the State Board of Education Quarterly Financial Data for FY 2004 and FY 2005

-FY2005

FY2004



**Operating Expense Expenditures** 

697,603

215,531

4th Qtr



**Operating Expense Expenditures:** Fluctuation is due to fixed operating costs for rent due in 1st and 3rd quarters and the LiLI Database payment in January. FY05 expenditures are \$306,633.

**Capital Outlay Expenditures** 100,000 73,271 80,000 60,000 -FY2005 ٠ FY2004 40,000 17,033 20,000 4,117 2 659 12,647 0 1st Qtr 2nd Qtr 3rd Qtr 4th Qtr

3rd Qtr

**Capital Outlay Expenditures:** ISL's general fund appropriation in FY04 was \$0 and FY05 was \$40,000. FY04 expenditures were delayed until the 4th quarter due to unknown budget issues related to holdbacks and vacant positions. FY05 expenditures are \$17,033.



**<u>Trustee Payment Expenditures:</u>** Trustee Payment expenditures are dependent on Trustee claim patterns an