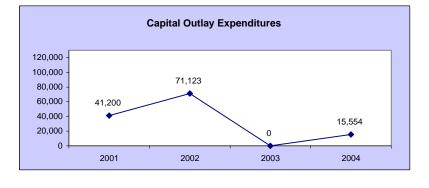

Comparison



**Operating Expense Expenditures** 4,750,000 4,250,000 3,750,000 4,067,775 3,886,588 3,250,000 2,750,000 2,250,000 1,382,500 1 750 000 1,250,000 468,900 750,000 250,000 2001 2002 2003 2004

<u>Personnel Cost Expenditures:</u> FY 2003 and FY2004 are lower due to vacant positions.

**Operating Expense Expenditures:** The spike in FY 2003 includes a \$3.5 million increase in the General Fund for the Assessment & Accountability program.

<u>Capital Outlay Expenditures:</u> FY03 reduction was due to a base reduction in funding.

**Trustee Payment Expenditures:** The increase in FY 2004 is due to an increase in Federal Fund spending authority. The federal fund increase is used for the state assessments and for teacher quality and language acquisition activities in public schools.





#### Office of the State Board of Education Summary of Appropriation & Expenditures Fiscal Year 2002 - 2005 Through September 2004

|                                                                                    |           | FY 2002   |           |           | FY 2003   |           |           | FY 2004   |           |            | FY 2005 YTD |            |
|------------------------------------------------------------------------------------|-----------|-----------|-----------|-----------|-----------|-----------|-----------|-----------|-----------|------------|-------------|------------|
| Fund Source                                                                        | GENERAL   | OTHER     | TOTAL     | GENERAL   | OTHER     | TOTAL     | GENERAL   | OTHER     | TOTAL     |