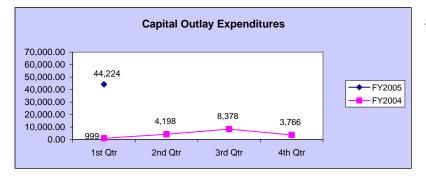

grant totaling \$158,745 from the Corporation for Public Broadcasting. Due to the award of the USDC grant, Idaho PTV withdrew this application.
  - c. Applied for and received private matching grants totaling \$20,000 from the Cimino Foundation and Idaho State Broadcasters Assn. for a video switcher.
  - d. Signed grant contract with U.S. Department of Agriculture for \$675,000 to replace the 7 translators of IdahoPTV/KUID to digital ready.

#### Idaho State Historical Society Performance Report to the State Board of Education Quarterly Financial Data for FY 2004 and FY 2005







Capital Outlay Expenditures: Fluctuation is minimal.

Trustee Payment Expenditures: Trustee Payment expenditures are dependent on grants paid from Idaho Governor's Lewis and Clark Trail Bicentennial Committee.





#### Idaho State Historical Society Performance Report to the State Board of Education Prior Four Year Comparison



Personnel Cost Expenditures: Fluctuation in FY03 and FY04 was due to mandated budget reduction which resulted in loss of staff.





**Capital Outlay Expenditures:** Reduction in FY03 and FY04 was due to the elimination of the budget to purchase books and periodicals for the historical library.





<u>Trustee Payment Expenditures</u>: Trustee Payment expenditures are primarily dependent on grants paid from the Idaho Governor's Lewis and Clark Trail Bicentennial Committee.

#### IDAHO STATE HISTORICAL SOCIETY Summary of Appropriation & Expenditures Fiscal Year 2002 - 2005 Through September 2004

|    |                                      |           | FY 2002   |