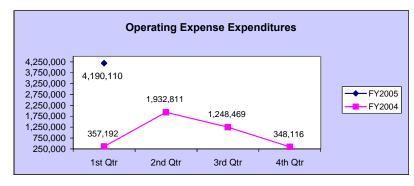

that allows easy presentation of commonly-requested operational data.

#### STAFF COMMENTS AND RECOMMENDATIONS

At the request of the Executive Director, agencies and Board staff have developed these mini-reports over the course of the past few months. This is the "roll-out" of that effort. If changes to format are required based upon Board member comment, a new version will be made available.

Reports will be incorporated into agendas on a quarterly basis.

### INSTITUTION / AGENCY AGENDA AGENCIES OF THE STATE BOARD - continued

#### **BOARD ACTION**

This item is for informational purposes only. Any action will be at the Board's discretion.

#### Office of the State Board of Education Performance Report to the State Board of Education Quarterly Financial Data for FY 2004 and FY 2005





**Personnel Cost Expenditures:** Fluctuation is due to having three payrolls in the 1st and 3rd quarters for FY 2004. In FY 2005 the first and second quarters have three payrolls.

**Operating Expense Expenditures:** The increase in FY 2005 is due to an increase in State and Federal Funds, mainly for the Assessment and Accountability program.

Capital Outlay Expenditures: .





**Trustee Payment Expenditures:** Trustee payment expenditures are dependent on Trustee claim patterns which are extremely variable. The increase in FY 2005 is due to an increase in Federal Funds for the English Language Acquisition Grant.

#### Office of the State Board of Education Performance Report to the State Board of Education Prior Four Year Comparison



**Operating Expense Expenditures** 4,750,000 4,250