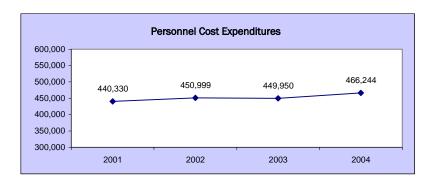

s: There were no salary increases or vacancies in 2004. Increases are due to employee benefit cost increases, primarily in health care costs.



Operating Expense Expenditures: The largest operating expenses are generally reflected in the 2nd Qtr. expense report. The single largest expenditure is the intoCareers contract for the CIS licensed software, joint purchase of national school and scholarship information, and internet hosting and delivery services.



<u>Capital Outlay Expenditures:</u> Some capital expenditures were delayed in 2003 due to unknown budget regarding a possible holdback. FY04 expenditures reflect normal computer rotation and a new office printer.

#### Idaho Career Information System (CIS) Performance Report to the State Board Of Education Prior Four Year Comparison



<u>Personnel Cost Expenditures:</u> There is very little fluctuation in personnel costs because there has been no staff turnover since FY 2001. Increases are primarily due to increases in the cost of health care.

**Operating Expense Expenditures:** Reductions in operating costs is primarily due to savings achieved from moving to Windows and MAC platforms to internet delivery of career information.





<u>Capital Outlay Expenditures:</u> Expenditures reflect the normal course of computer rotation plus the purchase of two new office printers.

#### Idaho Career Information System Summary of Appropriation & Expenditures Fiscal Year 2002 - 2005 Through September 2004

|                                         |         | FY 2002 |         |         | FY 2003 |         |   |         | FY 20