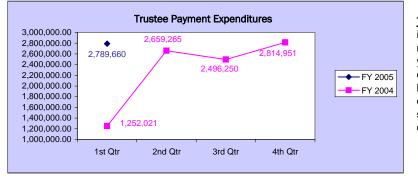

#### STAFF COMMENTS AND RECOMMENDATIONS

The requested increase of \$3.5 million is 70% above the original proposal of \$5.0 million. Staff questions the process that occurred between initial and detailed design that results in such a significant programmatic and cost increase. Staff also questions if the construction cost estimates used are consistent with local or regional trends.