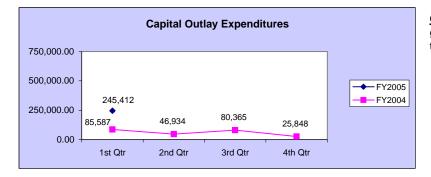

#### STAFF COMMENTS AND RECOMMENDATIONS

The requested increase of \$3.5 million is 70% above the original proposal of \$5.0 million. Staff questions the process that occurred between initial and detailed design that results in such a significant programmatic and cost increase. Staff also questions if the construction cost estimates used are consistent with local or regional trends.

University officials will be available and prepared to make a detailed explanation of the programmatic changes involved, and the proposed increase in construction costs.

A Capital Project Tracking Sheet is included with the agenda material.