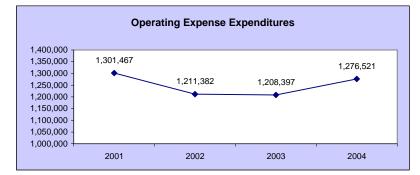

Personnel Cost Expenditures: Paid out 1% bonus in 1st quarter of FY05. (\$56,200)

**Operating Expense Expenditures:** Fluctuation is mainly due to lower fees paid to State agencies (SCO, etc.).

<u>Capital Outlay Expenditures:</u> Capital Expenditures were delayed until the 4th quarter to ensure budget issues were handled.

<u>**Trustee Payment Expenditures:**</u> ISDB does not have any trustee payments.

#### Idaho School for the Deaf and the Blind Performance Report to the State Board of Education Prior Four Year Comparison



Personnel Cost Expenditures: In FY02, received \$236,800 in CEC increases; \$50,000 for salary competetiveness increase and \$47,000 for a post secondary transition staff member. FY02 was a lump sum budget allocation, with a \$404,000 allocation increase for PC.





<u>Capital Outlay Expenditures:</u> Decrease in FY03 due to putting PC savings into Contingency Fund rather than transferring to CO. Balances in FY00-02 were due to transfers into CO from PC due to PC savings from unfilled / open positions.



#### Idaho School for the Deaf and the Blind Summary of Appropriation & Expenditures Fiscal Year 2002 - 2005 Through September 2004

| Γ  |                                      |           | FY 2002 |           |           | FY 2003 |           |           | FY 2004 |           | F         | Y 2005 YTD |           |
|----|--------------------------------------|-----------|---------|-----------|-----------|---------|-----------|-----------|---------|-----------|-----------|------------|-----------|
|    | Fund Source                          | GEN