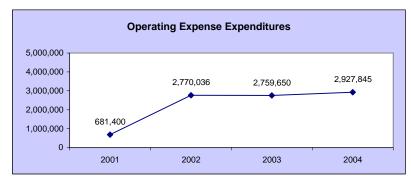

sed personnel and benefit costs account for increased personnel costs in the first quarter 2005. No new FTE were added.





<u>Capital Outlay Expenditures:</u> Capital Expenditures are a result of grant funded projects including phone and computer upgrades and two field engineering trucks.



#### Idaho Public Television Performance Report to the State Board of Education Prior Four Year Comparison



Personnel Cost Expenditures: As reported in previous SBoE Quarterly Dashboard Reports, IdahoPTV Personnel Costs have trended down over the last three fiscals years as a result of reductions in support from the State of Idaho.

**Operating Expense Expenditures:** As reported in previous SBoE Quarterly Dashboard Reports, IdahoPTV Operating Expenses have trended flat over the last three years.





**Capital Outlay Expenditures:** As reported in previous SBoE Quarterly Dashboard Reports, Capital Outlay Expenditures were high in FY 2002 and 2003 because of the mandated conversion of transmitters to digital.

#### IDAHO PUBLIC TELEVISION Summary of Appropriation & Expenditures Fiscal Year 2002 - 2005 Through September 2004

|    |                                      |           | FY 2002 |           |           | FY 2003 |           |           | FY 2004 |           | F         | FY 2005 YTD |           |  |  |
|----|--------------------------------------|-----------|---------|-----------|-----------|---------|-----------|-----------|---------|-----------|-----------|-------------|-----------|--|--|
|    | Fund Source                          | GENERAL   | OTHER   | TOTAL     | GE