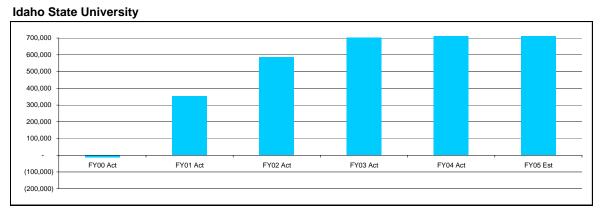

#### **History Narrative**

1 Institution/Agency:University of IdahoProject:Purchase of former Tau Kappa Epsilon residence2 Project Description:Purchase of 3-story plus basement residential building build in 1963 and located at 745 Nez Perce Dr. Moscow, Idaho

3 Project Use:Undetermined (UI obligated to purchase per 1962 site agreement between UI and Tau Kappa lota)4 Project Size:Approximately 14,350 gross square feet

| 6        |                         |     | Source | s of Funds       |              |               | Use of F     | unds    |                  |
|----------|-------------------------|-----|--------|------------------|--------------|---------------|--------------|---------|------------------|
| 7        |                         |     |        |                  | Total        |               | lse of Funds |         | Total            |
| 8        |                         | PBF | ISBA   | Other *          | Sources      | Planning      | Const        | Other   | Uses             |
|          | Initial Cost of Project |     |        | \$ 400,102       | \$ 400,102   |               | \$           | 400,102 | \$ 400,102       |
| 10       |                         |     |        |                  |              |               |              |         |                  |
|          | History of Revisions:   |     |        |                  |              |               |              |         |                  |
| 12<br>13 |                         |     |        |                  | ۴            |               |              |         | ¢                |
|          |                         |     |        |                  | \$-          |               |              |         | \$ -             |
| 14       |                         |     |        |                  |              |               |              |         |                  |
|          |                         |     |        |                  |              |               |              |         |                  |
| 15       |                         |     |        |                  |              |               |              |         |                  |
| 16       |                         |     |        |                  | \$-          |               |              |         | \$ -             |
| 17       |                         |     |        |                  |              |               |              |         |                  |
|          |                         |     |        |                  |              |               |              |         |                  |
| 18       |                         |     |        |                  |              |               |              |         |                  |
| 19       |                         |     |        |                  | \$-          |               |              |         | \$-              |
| 20       |                         |     |        |                  | Ť            |               |              |         | 7                |
|          |                         |     |        |                  |              |               |              |         |                  |
| 21       | Total Project Conto     | \$- | \$-    | \$ 400,102       | \$ 400,102   | ф ф           | ; - \$       | 400,102 | \$ 400,102       |
|          | -                       | φ - | ф -    | φ 400,102        | φ 400,102    | \$-\$         | ο - φ        | 400,102 | <b>φ</b> 400,102 |
| 23<br>24 |                         |     |        | 1                | * Other Sour | ces of Funds  |              |         |                  |
| 25       |                         |     |        | Institutional    | Student      | ces of Fullus | Total        | Total   |                  |
|          | History of Funding:     | PBF | ISBA   | Funds            | Revenue      | Other         | Other        | Funding |                  |
| 26       |                         |     | IODA   | \$ 400,102       | Revenue      | \$            |              |         |                  |
| 27       |                         |     |        | ÷ 100,102        |              | Ψ             | -            | -       |                  |
| 28       |                         |     |        |                  |              |               | -            | -       |                  |
| 29       |                         | _   | •      | <b>A</b> 400 400 | •            | -             | -            | -       |                  |
| 30       | Total                   | \$- | \$-    | \$ 400,102       | \$ -         | \$-\$         | 400,102 \$   | 400,102 |                  |