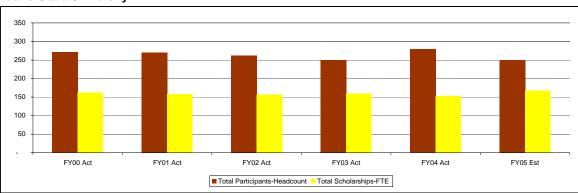

#### STAFF COMMENTS AND RECOMMENDATIONS

The requested increase of \$3.5 million is 70% above the original proposal of \$5.0 million. Staff questions the process that occurred between initial and detailed design that results in such a significant programmatic and cost increase. Staff also questions if the construction cost estimates used are consistent with local or regional trends.