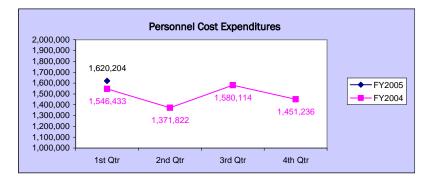

here was a reduction in the FY 2003 base of \$1,107,800 for one-time expenditures.

FY 2004: The FY 2003 General Fund base was reduced by \$687,400 due to low revenue projections. The Federal Fund appropriation increased \$5,114,800. OSBE is the State Education Agency (SEA) for the federal funds that come from the U.S. Department of Education. OSBE is responsible for the administration of the expanded Assessment and Accountability program, Teacher Standards, Limited English Proficiency program and supervision of federally-funded programs across all school districts.

FY 2005: During the first quarter the Assessment and Accountability program paid over \$5 million for the Plato program and part of the NWEA contract. This was paid from federal funds.

### THIS PAGE INTENTIONALLY LEFT BLANK









Personnel Cost Expenditures: Paid out 1% bonus in 1st quarter of FY05. (\$56,200)

**Operating Expense Expenditures:** Fluctuation is mainly due to lower fees paid to State agencies (SCO, etc.).

<u>Capital Outlay Expenditures:</u> Capital Expenditures were delayed until the 4th quarter to ensure budget issues were handled.

<u>**Trustee Payment Expenditures:**</u> ISDB does not have any trustee payments.

#### Idaho School for the Deaf and the Blind Performance Report to the State Board of Education Prior Four Year Comparison



Personnel Cost Expenditures: In FY02, received \$236,800 in CEC increases; \$50,000 for salary competetiveness increase and \$47,000 for a post secondary transition staff member. FY02 was a lump sum budget allocation, with a \$404,000 allocation increase f