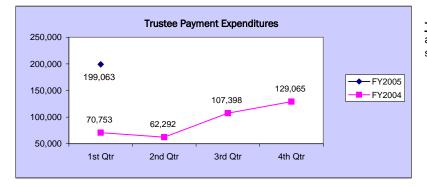

ormance Report to the State Board of Education Quarterly Financial Data for FY 2004 and FY 2005

-FY2005

FY2004



**Operating Expense Expenditures** 

697,603

215,531

4th Qtr



**Operating Expense Expenditures:** Fluctuation is due to fixed operating costs for rent due in 1st and 3rd quarters and the LiLI Database payment in January. FY05 expenditures are \$306,633.

**Capital Outlay Expenditures** 100,000 73,271 80,000 60,000 -FY2005 ٠ FY2004 40,000 17,033 20,000 4,117 2 659 12,647 0 1st Qtr 2nd Qtr 3rd Qtr 4th Qtr

3rd Qtr

**Capital Outlay Expenditures:** ISL's general fund appropriation in FY04 was \$0 and FY05 was \$40,000. FY04 expenditures were delayed until the 4th quarter due to unknown budget issues related to holdbacks and vacant positions. FY05 expenditures are \$17,033.



**<u>Trustee Payment Expenditures:</u>** Trustee Payment expenditures are dependent on Trustee claim patterns and amounts awarded to sub-grantees which are extremely variable.

700,000

500,000

300.000

100,000

313,034

306,633

1st Qtr

193,488

2nd Qtr

#### Idaho State Library Performance Report to the State Board of Education Prior Four Year Comparison

1,419,656

2004



**Operating Expense Expenditures** 

1,327,933

2002

1.411.957

2003

1,600,000

1,400,000

1,300,000 1,200,000 1.414.001

2001

Personnel Cost Expenditures: Fluctuations are due to vacant positions and the decrease in FY03 includes the loss of 3 FTE. The increase in FY04 reflects full staffing and the expenditure of salary savings at the end of the fiscal year.

**Operating Expense Expenditures:** Fluctuation in