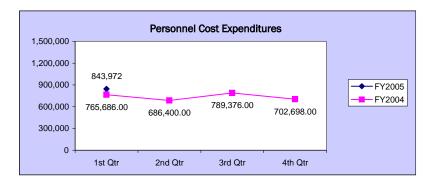

#### STAFF COMMENTS AND RECOMMENDATIONS

The requested increase of \$3.5 million is 70% above the original proposal of \$5.0 million. Staff questions the process that occurred between initial and detailed design that results in such a significant programmatic and cost increase. Staff also questions if the construction cost estimates used are consistent with local or regional trends.

University officials will be available and prepared to make a detailed explanation of the programmatic changes involved, and the proposed increase in construction costs.

A Capital Project Tracking Sheet is included with the agenda material.