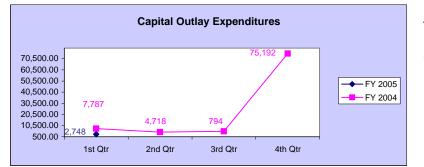

#### STAFF COMMENTS AND RECOMMENDATIONS

The requested increase of \$3.5 million is 70% above the original proposal of \$5.0 million. Staff questions the process that occurred between initial and detailed design that results in such a significant programmatic and cost increase. Staff also questions if the construction cost estimates used are consistent with local or regional trends.