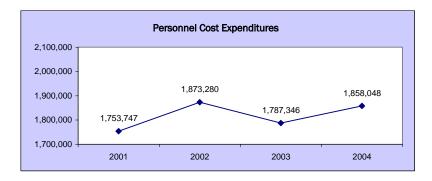

tal Outlay Expenditures** 100,000 73,271 80,000 60,000 -FY2005 ٠ FY2004 40,000 17,033 20,000 4,117 2 659 12,647 0 1st Qtr 2nd Qtr 3rd Qtr 4th Qtr

3rd Qtr

**Capital Outlay Expenditures:** ISL's general fund appropriation in FY04 was \$0 and FY05 was \$40,000. FY04 expenditures were delayed until the 4th quarter due to unknown budget issues related to holdbacks and vacant positions. FY05 expenditures are \$17,033.



**<u>Trustee Payment Expenditures:</u>** Trustee Payment expenditures are dependent on Trustee claim patterns and amounts awarded to sub-grantees which are extremely variable.

700,000

500,000

300.000

100,000

313,034

306,633

1st Qtr

193,488

2nd Qtr

#### Idaho State Library Performance Report to the State Board of Education Prior Four Year Comparison

1,419,656

2004



**Operating Expense Expenditures** 

1,327,933

2002

1.411.957

2003

1,600,000

1,400,000

1,300,000 1,200,000 1.414.001

2001

Personnel Cost Expenditures: Fluctuations are due to vacant positions and the decrease in FY03 includes the loss of 3 FTE. The increase in FY04 reflects full staffing and the expenditure of salary savings at the end of the fiscal year.

**Operating Expense Expenditures:** Fluctuation in the timing of federal expenditures and one-time grants are reflected in the decrease in operating in FY02.

Capital Outlay Expenditures

<u>Capital Outlay Expenditures:</u> Fluctuation in FY03 and FY04 was due to the loss of capital outlay appropriation in the general fund. Object transfers were used for these expenditures.

<u>Trustee Payment Expenditures:</u> Trustee Payment