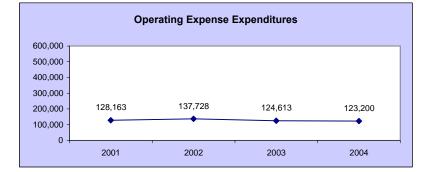

nformation, and internet hosting and delivery services.



<u>Capital Outlay Expenditures:</u> Some capital expenditures were delayed in 2003 due to unknown budget regarding a possible holdback. FY04 expenditures reflect normal computer rotation and a new office printer.

#### Idaho Career Information System (CIS) Performance Report to the State Board Of Education Prior Four Year Comparison



<u>Personnel Cost Expenditures:</u> There is very little fluctuation in personnel costs because there has been no staff turnover since FY 2001. Increases are primarily due to increases in the cost of health care.

**Operating Expense Expenditures:** Reductions in operating costs is primarily due to savings achieved from moving to Windows and MAC platforms to internet delivery of career information.





<u>Capital Outlay Expenditures:</u> Expenditures reflect the normal course of computer rotation plus the purchase of two new office printers.

#### Idaho Career Information System Summary of Appropriation & Expenditures Fiscal Year 2002 - 2005 Through September 2004

|                                         |         | FY 2002 |         |         | FY 2003 |         |   |         | FY 2004 |         |         | FY 2005 YTD |         |
|-----------------------------------------|---------|---------|---------|---------|---------|---------|---|---------|---------|---------|---------|-------------|---------|
| Fund Source                             | GENERAL | OTHER   | TOTAL   | GENERAL | OTHER   | TOTAL   |   | GENERAL | OTHER   | TOTAL   | GENERAL | . OTHER     | TOTAL   |
| 1 APPROPRI