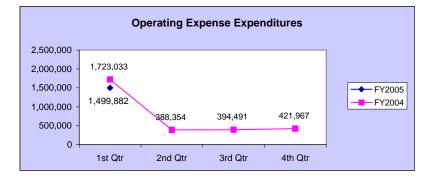

#### STAFF COMMENTS AND RECOMMENDATIONS

The requested increase of \$3.5 million is 70% above the original proposal of \$5.0 million. Staff questions the process that occurred between initial and detailed design that results in such a significant programmatic and cost increase. Staff also questions if the construction cost estimates used are consistent with local or regional trends.

University officials will be available and prepared to make a detailed explanation of the programmatic changes involved, and the proposed increase in construction costs.

A Capital Project Tracking Sheet is included with the agenda material.