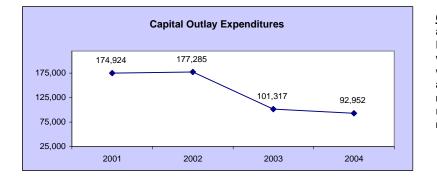

| ,         |  |  |  |  |  |  |  |  |  |
|             | 2001                        | 2002      | 2003      | 2004      |  |  |  |  |  |  |  |  |  |

**Operating Expense Expenditures** 1,700,000 1.607.545 1,600,000 1.500.000 1.393.603 1.400.000 1,300,000 1.216.708 1.214.424 1,200,000 1,100,000 2001 2002 2003 2004



**Operating Expense Expenditures:** Fluctuations between FY 2001 to FY 2002 and then to FY 2003 were driven by an approximate \$200,000 emergency negative supplemental in FY 2001 by Senate Bill 1238, and then a \$164,100 negative supplemental in FY 2002 and then another \$133,700 holdback in FY 2003. These holdbacks are reflected in Operating Expenditures. The agency significantly cut travel and training expenditures in FY 2002 and 2003 due to the economic conditions.



**Capital Outlay Expenditures:** Due to the economic conditions, the agency has not been appropriated Capital Outlay authority since FY 2001. Of the \$277,200 appropriated in FY 2001, only \$174,924 was expended. Future expenditures in FY 2002, 2003 and 2004 were accomplished by transfers of authority from salary savings and trustee and benefit and were only completed for items necessary for normal operations. The agency vacated its four year replacement cycle for capital outlay and only replaced items of necessity.





#### Division of Vocational Rehabilitation Summary of Appropriation & Expenditures Fiscal Year 2002 - 2005 Through September 2004

| [  |                                      |           | FY 2002    |            |           | FY 2003    |            |           | FY 200