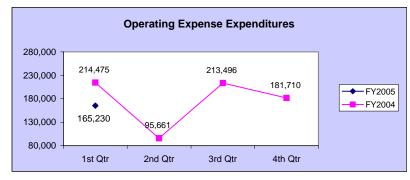

ate, federal and private support.
  - a. Applied for and received an emergency equipment grant totaling \$158,745 from the U.S. Department of Commerce for a video switcher.
  - b. Applied for an emergency equipment grant totaling \$158,745 from the Corporation for Public Broadcasting. Due to the award of the USDC grant, Idaho PTV withdrew this application.
  - c. Applied for and received private matching grants totaling \$20,000 from the Cimino Foundation and Idaho State Broadcasters Assn. for a video switcher.
  - d. Signed grant contract with U.S. Department of Agriculture for \$675,000 to replace the 7 translators of IdahoPTV/KUID to digital ready.

#### Idaho State Historical Society Performance Report to the State Board of Education Quarterly Financial Data for FY 2004 and FY 2005







Capital Outlay Expenditures: Fluctuation is minimal.

Trustee Payment Expenditures: Trustee Payment expenditures are dependent on grants paid from Idaho Governor's Lewis and Clark Trail Bicentennial Committee.





#### Idaho State Historical Society Performance Report to the State Board of Education Prior Four Year Comparison



Personnel Cost Expenditures: Fluctuation in FY03 and FY04 was due to mandated budget reduction which resulted in loss of staff.





**Capital Outlay Expenditures:** Reduction in FY03 and FY04 was due to the elimination of the budget to purchase books and periodicals for the historical library.





<u>Trustee Payment Expenditures</u>: Trustee Payment expenditures are primarily dependent on grants paid from the Idaho Governor's Lewis and Clark Trail Bicentenni