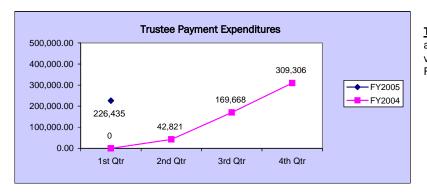

made available.

Reports will be incorporated into agendas on a quarterly basis.

### INSTITUTION / AGENCY AGENDA AGENCIES OF THE STATE BOARD - continued

#### **BOARD ACTION**

This item is for informational purposes only. Any action will be at the Board's discretion.

#### Office of the State Board of Education Performance Report to the State Board of Education Quarterly Financial Data for FY 2004 and FY 2005





**Personnel Cost Expenditures:** Fluctuation is due to having three payrolls in the 1st and 3rd quarters for FY 2004. In FY 2005 the first and second quarters have three payrolls.

**Operating Expense Expenditures:** The increase in FY 2005 is due to an increase in State and Federal Funds, mainly for the Assessment and Accountability program.

Capital Outlay Expenditures: .





**Trustee Payment Expenditures:** Trustee payment expenditures are dependent on Trustee claim patterns which are extremely variable. The increase in FY 2005 is due to an increase in Federal Funds for the English Language Acquisition Grant.

#### Office of the State Board of Education Performance Report to the State Board of Education Prior Four Year Comparison



**Operating Expense Expenditures** 4,750,000 4,250,000 3,750,000 4,067,775 3,886,588 3,250,000 2,750,000 2,250,000 1,382,500 1 750 000 1,250,000 468,900 750,000 250,000 2001 2002 2003 2004

<u>Personnel Cost Expenditures:</u> FY 2003 and FY2004 are lower due to vacant positions.

**Operating Expense Expenditures:** The spike in FY 2003 includes a \$3.5 million increase in the General Fund for the Assessment & Accountability prog