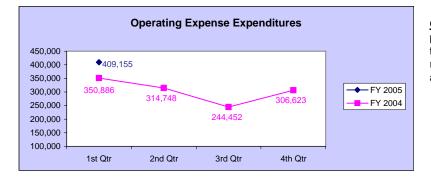

#### STAFF COMMENTS AND RECOMMENDATIONS

The requested increase of \$3.5 million is 70% above the original proposal of \$5.0 million. Staff questions the process that occurred between initial and detailed design that results in such a significant programmatic and cost increase. Staff also questions if the construction cost estimates used are consistent with local or regional trends.