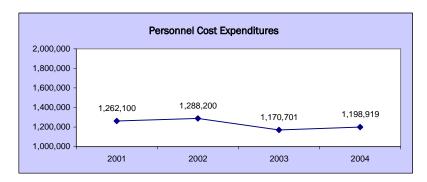

Quarterly Financial Data for FY 2004 and FY 2005





**Personnel Cost Expenditures:** Fluctuation is due to having three payrolls in the 1st and 3rd quarters for FY 2004. In FY 2005 the first and second quarters have three payrolls.

**Operating Expense Expenditures:** The increase in FY 2005 is due to an increase in State and Federal Funds, mainly for the Assessment and Accountability program.

Capital Outlay Expenditures: .





**Trustee Payment Expenditures:** Trustee payment expenditures are dependent on Trustee claim patterns which are extremely variable. The increase in FY 2005 is due to an increase in Federal Funds for the English Language Acquisition Grant.

#### Office of the State Board of Education Performance Report to the State Board of Education Prior Four Year Comparison



**Operating Expense Expenditures** 4,750,000 4,250,000 3,750,000 4,067,775 3,886,588 3,250,000 2,750,000 2,250,000 1,382,500 1 750 000 1,250,000 468,900 750,000 250,000 2001 2002 2003 2004

<u>Personnel Cost Expenditures:</u> FY 2003 and FY2004 are lower due to vacant positions.

**Operating Expense Expenditures:** The spike in FY 2003 includes a \$3.5 million increase in the General Fund for the Assessment & Accountability program.

<u>Capital Outlay Expenditures:</u> FY03 reduction was due to a base reduction in funding.

**Trustee Payment Expenditures:** The increase in FY 2004 is due to an increase in Federal Fund spending authority. The federal fund increase is used for the state assessments and for teacher quality and language acquisition activities in public schools.





#### Off