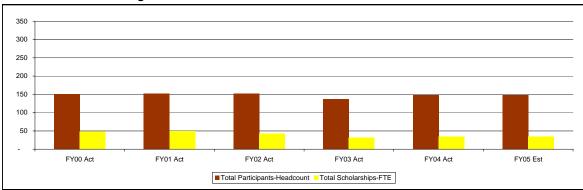

#### STAFF COMMENTS AND RECOMMENDATIONS

The requested increase of \$3.5 million is 70% above the original proposal of \$5.0 million. Staff questions the process that occurred between initial and detailed design that results in such a significant programmatic and cost increase. Staff also questions if the construction cost estimates used are consistent with local or regional trends.