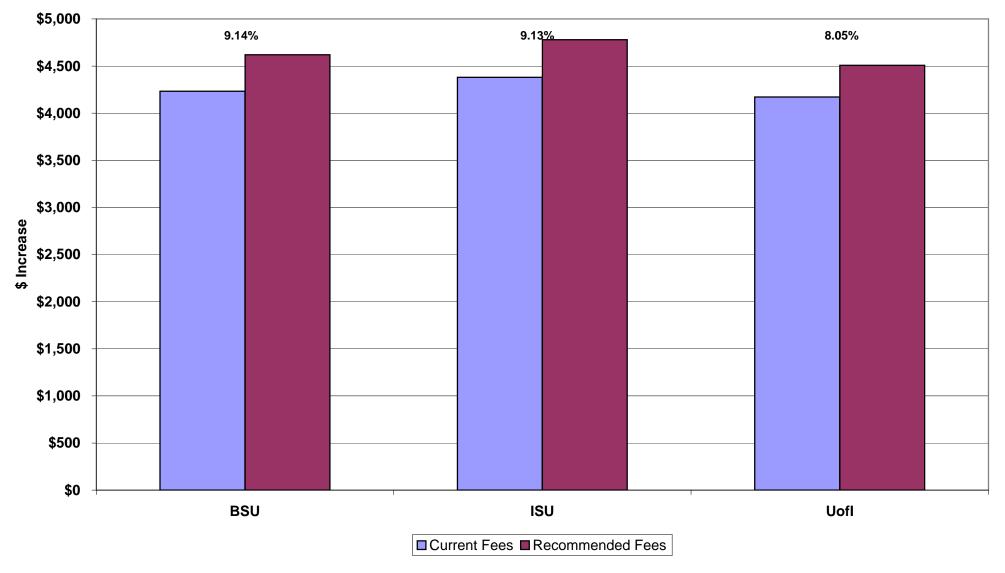

## DISCUSSION

Page 5 summarizes the recommended fees and tuition fee increases followed by two charts displaying current (05) and proposed (06) fee levels for Idaho resident undergraduate and graduate students.