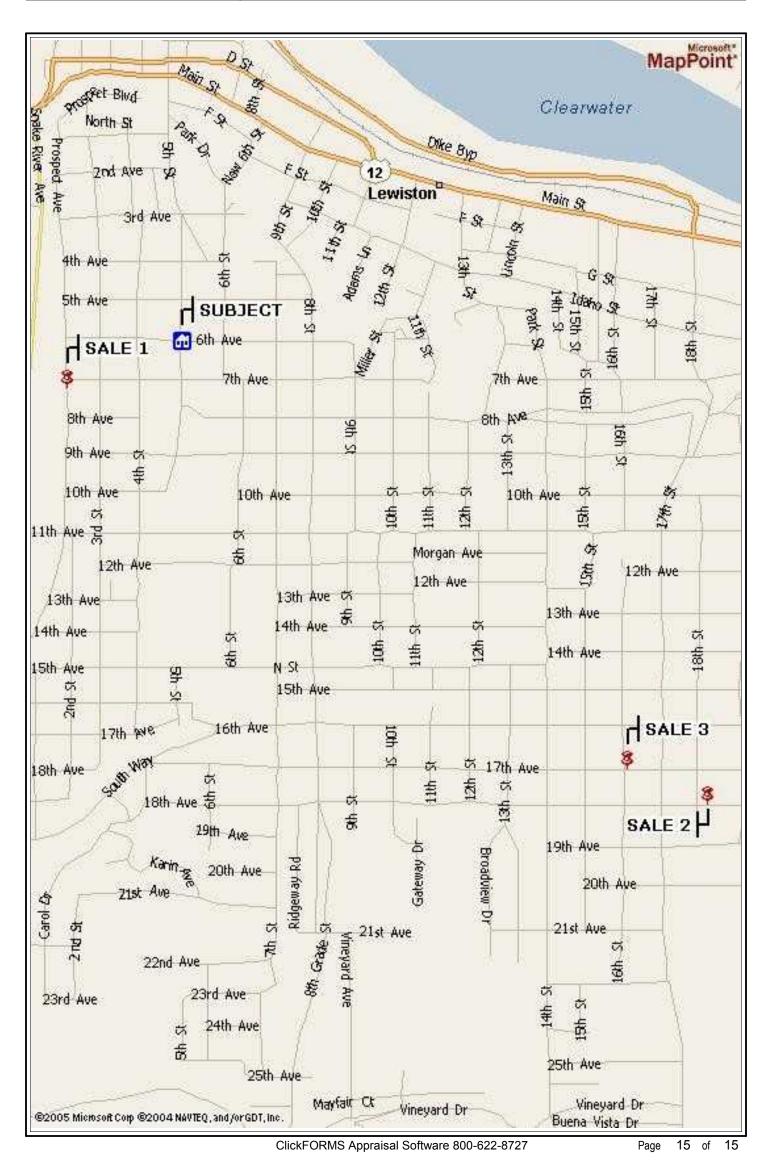

dress   | 523 6th Avenue, | Lewiston, ID | 83501    |            |



### White Appraisal Services PLAT MAP

File No. PR05L133 Case No. N/A





### White Appraisal Services LOCATION MAP ADDENDUM

File No. PR05L133 Case No. N/A

| Borrower Lewis     | Clark State College |           |                 |              |          |            |
|--------------------|---------------------|-----------|-----------------|--------------|----------|------------|
| Property Address   | 504 6th Avenue      |           |                 |              |          |            |
| City Lewiston      | County              | Nez Perce | State           | ID           | Zip Code | 83501-2423 |
| Lender/Client Huff | , Charles and Nancy | Address   | 523 6th Avenue, | Lewiston, ID | 83501    |            |



White Appraisal Services 357 W. Reservoir Drive Lewiston, ID 83501

03/15/2005

Huff, Charles and Nancy 523 6th Avenue Lewiston, ID 83501

RE: Lewis Clark State College 508 6th Avenue Lewiston, ID 83501 File No. PR05L134 Case No. N/A

Dear Charles and Nancy Huff,

In accordance with your request, I have personally inspected and prepared an appraisal report of the real property located at:

508 6th Avenue, Lewiston, ID 83501

The purpose of this appraisal is to estimate the market value of the property described in the body of this appraisal report.

Enclosed, please find the appraisal report which describes certain data gathered during our investigation of the property. The methods of approach and reasoning in the valuation of the various physical and economic factors of the subject prop