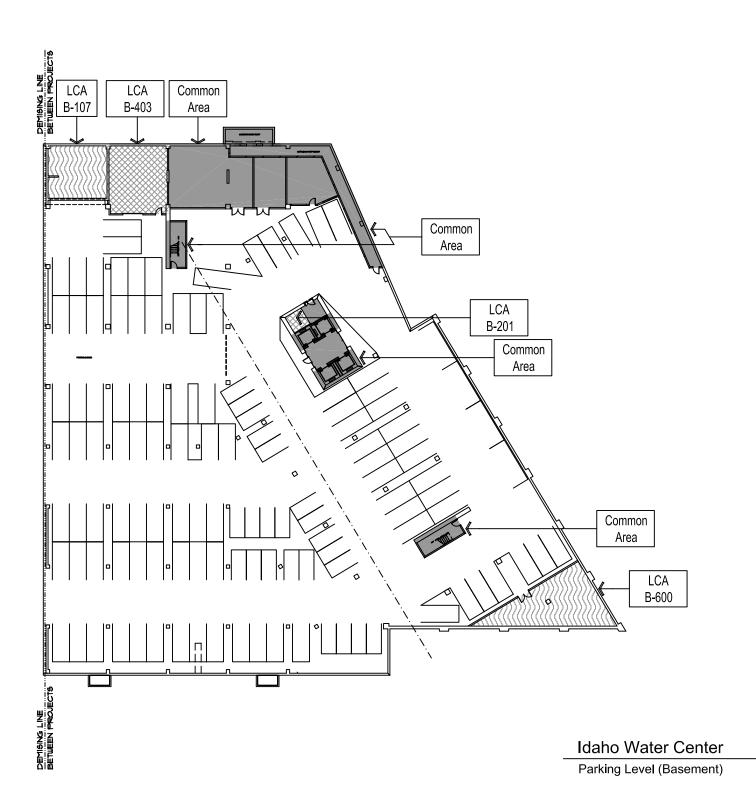

a. General Education Fees

General education fees are to be deposited into the unrestricted or restricted current fund accounts as required by Section V, Subsection Q.

(1) Tuition – University of Idaho

Tuition is defined as the fee charged for the cost of instruction at the colleges and universitiesUniversity of Idaho. The cost of instruction shall not include those costs associated with said colleges and universitiesthe construction, such as maintenance, and operation of physical plantbuildings and facilities; student services; and or institutional support, which are complementary to, but not a part of, the instructional program. Tuition may be charged only to nonresident full-time and part-time students enrolled in any degree-granting program and to Professional-Technical Education students enrolled in pre-employment, preparatory programs. students enrolled in the University of Idaho, or to resident students enrolled in the University of Idaho, or to resident students enrolled in the University of Idaho who are in a professional program, college, school, or department approved by the State Board of Education and the Board of Regents of the University of Idaho; who are taking extra studies; or who are part-time students at the institutions.