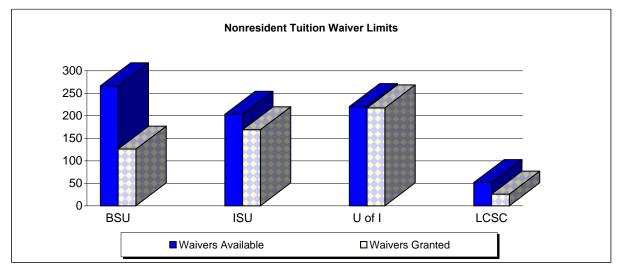

| 459    | 2,162  |
| 5  | Total                                      | 13,322 | 10,171 | 11,022 | 2,586  | 37,101 |
| 6  |                                            |        |        |        |        |        |
| 7  | Disadv or Deserving Stds Waivers - 2% of F | TE     |        |        |        |        |
| 8  | Waivers Available                          | 266    | 203    | 220    | 52     | 742    |
| 9  |                                            |        |        |        |        |        |
| 10 |                                            |        |        |        |        |        |
| 11 | Waivers Granted                            | 126.00 | 169.00 | 217.66 | 26.10  | 538.76 |
| 12 | Granted as a Percent of Available          | 47.29% | 83.08% | 98.74% | 50.46% | 72.61% |



# THIS PAGE INTENTIONALLY LEFT BLANK

# Boise State University

# Status Report on Nonresident Tuition Waivers, Fall 2004 (High-Tech Areas Only)

| 1  |              |             | Nonresid           | lent Tuition W         | aivers By Disc | cipline |          | Noni  | esident T | uition Wai | vers By Le | evel of Stu | dent         |
|----|--------------|-------------|--------------------|------------------------|----------------|---------|----------|-------|-----------|------------|------------|-------------|--------------|
|    |              |             | Math,<br>Comp Sci, | Biology,<br>Chemistry, | 0 - 5          |         | <b>T</b> |       | 0         |            | 0          |             | <b>T</b> ( ) |
| 2  | State        | Engineering | Info Tech          | Geology