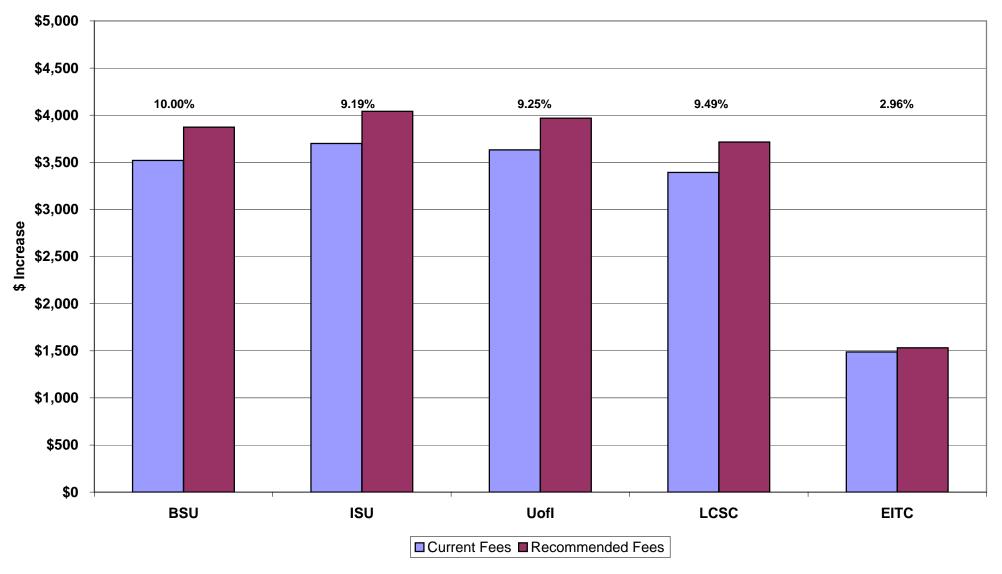

## DISCUSSION

Page 5 summarizes the recommended fees and tuition fee increases followed by two charts displaying current (05) and proposed (06) fee levels for Idaho resident undergraduate and graduate students.