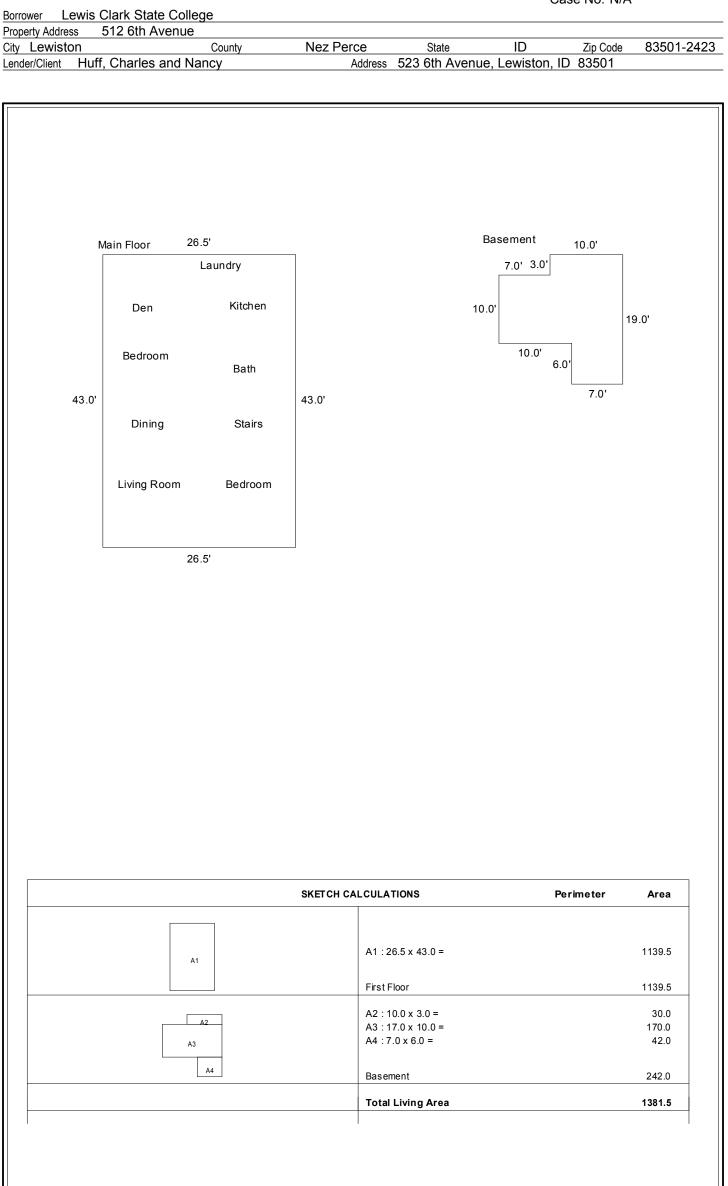

| 1-2, 1-3, 1-4, plus a                      | ny USPAP-relate   | ed issues req   | uiring disclosu  | Jre:       |
| Note any depa            | artures from                 | Standards Rules       | 1-2, 1-3, 1-4, plus a                      | ny USPAP-relate   | ed issues req   |                  |            |
| Note any depa            | artures from                 | Standards Rules       | 1-2, 1-3, 1-4, plus a                      | ny USPAP-relate   | ed issues req   |                  |            |
| Note any depa            | artures from                 | Standards Rules       | 1-2, 1-3, 1-4, plus a                      | ny USPAP-relate   | ed issues req   |                  |            |

# White Appraisal Services **SKETCH ADDENDUM**

File No. PR05L135 Case No. N/A



# White Appraisal Services SUBJECT PHOTO ADDENDUM

File No. PR05L135 Case No. N/A

| Borrower Lewis Clark Stat   | e College   |           |              |               |          |            |
|-----------------------------|-------------|-----------|--------------|---------------|----------|------------|
| Property Address 512 6th A  | venue       |           |              |               |          |            |
| City Lewiston               | County      | Nez Perce | State        | ID            | Zip Code | 83501-2423 |
| Lender/Client Huff, Charles | s and Nancy | Address   | 523 6th Aver | nue, Lewiston | ID 83501 |            |



FRONT OF SUBJECT PROPERTY 512 6th Avenue Lewiston, ID 83501



REAR OF SUBJECT PROPERTY



STREET SCENE

# White Appraisal Services COMPARABLES 1-2