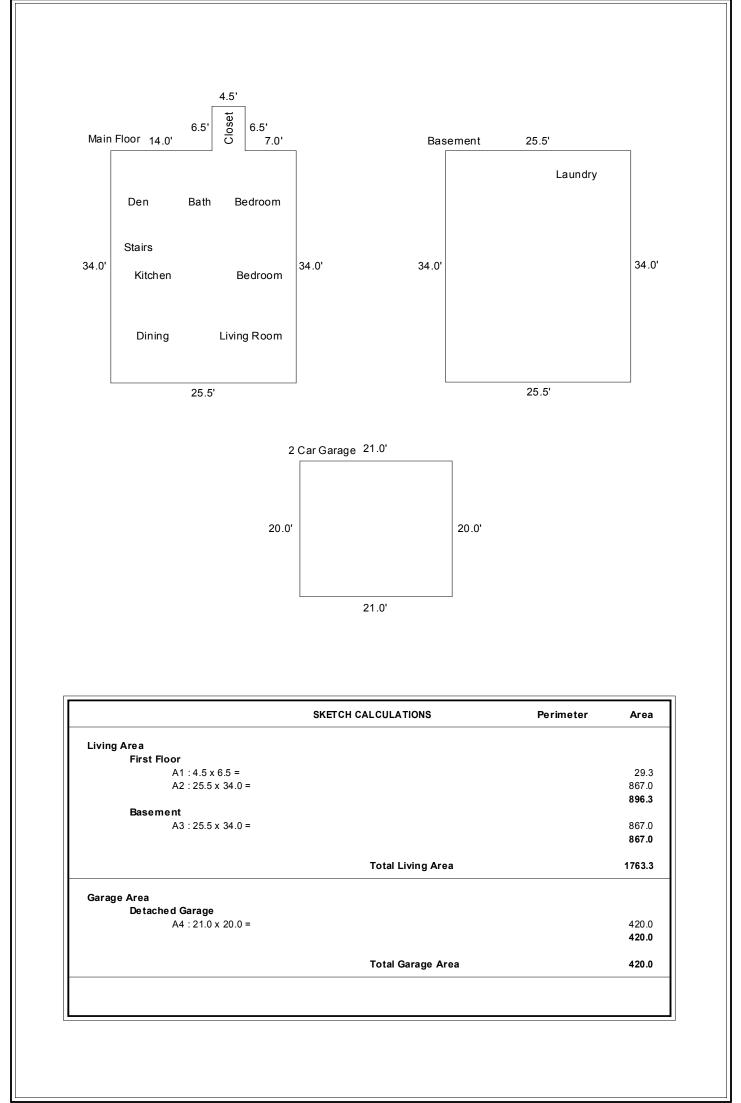

ure Donda               | 4 hile | Signature             | Did Did Not      |
|-------------------------------|--------|-----------------------|------------------|
| Name Brenda White             | -      | Name                  | Inspect Property |
| Date Report Signed 03/15/2005 |        | Date Report Signed    |                  |
| State Certification # CRA-384 | State  | State Certification # | State            |
| Or State License #            | State  | Or State License #    | State            |

# White Appraisal Services **SKETCH ADDENDUM**

File No. PR05L134 Case No. N/A

# Borrower Lewis Clark State College Property Address 508 6th Avenue City Lewiston County Nez Perce State ID Zip Code 83501-2423 Lender/Client Huff, Charles and Nancy Address 523 6th Avenue, Lewiston, ID 83501



# White Appraisal Services SUBJECT PHOTO ADDENDUM

State

ID

523 6th Avenue, Lewiston, ID 83501

File No. PR05L134 Case No. N/A

Zip Code

83501-2423

| Borrower L     | ewis Clark State College |             |
|----------------|--------------------------|-------------|
| Property Addre | ss 508 6th Avenue        |             |
| City Lewisto   | on County                | / Nez Perce |
| Lender/Client  | Huff. Charles and Nancy  | Address     |



FRONT OF SUBJECT PROPERTY 508 6th Avenue Lewiston, ID 83501



REAR OF SUBJECT PROPERTY

STREET SCENE



Page 8 of 13

# White Appraisal Services SUBJECT PHOTO ADDENDUM

File No. PR05L134 Case No. N/A

| Borrower Lew     | vis Clark State College |           |             |                |          |            |
|------------------|-------