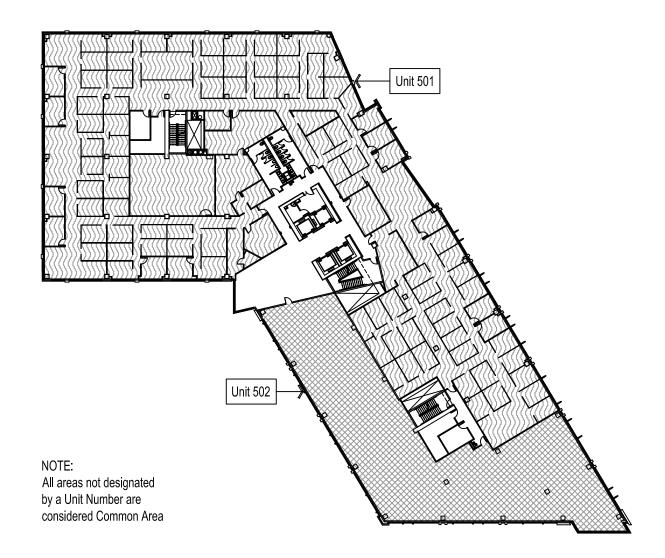

a. General Education Fees

General education fees are to be deposited into the unrestricted or restricted current fund accounts as required by Section V, Subsection Q.

(1) Tuition – University of Idaho

Tuition is defined as the fee charged for the cost of instruction at the colleges and universitiesUniversity of Idaho. The cost of instruction shall not include those costs associated with said colleges and universitiesthe construction, such as maintenance, and operation of physical plantbuildings and facilities; student services; and or institutional support, which are complementary to, but not a part of, the instructional program. Tuition may be charged only to nonresident full-time and part-time students enrolled in any degree-granting program and to Professional-Technical Education students enrolled in pre-employment, preparatory programs. students enrolled in the University of Idaho, or to resident students enrolled in the University of Idaho, or to resident students enrolled in the University of Idaho who are in a professional program, college, school, or department approved by the State Board of Education and the Board of Regents of the University of Idaho; who are taking extra studies; or who are part-time students at the institutions.