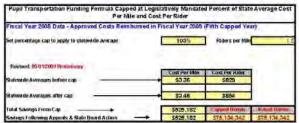

5% of the bus runs operated by the district. When added to the 103% funding cap, as provided by law, this would allow the Board to increase their funding cap to a maximum of 115.5%.

## **IMPACT**

\$27,249 distributed from the public school appropriation.

# Attachment 1 – SDE 103% Funding Cap Model Page 3 Attachment 2 – Plummer/Worley Cap Appeal Application Page 7 Attachment 3 – Copies of District Cap Review Letter Page 9 STAFF COMMENTS AND RECOMMENDATIONS This section will be completed by Board staff. BOARD ACTION A motion to deny/approve the request by Plummer/Worley School District for a waiver of the 103% transportation funding cap, at a new cap percentage rate for the fiscal year 2007 of \_\_\_\_\_\_%. Moved by \_\_\_\_\_\_ Seconded by \_\_\_\_\_ Carried Yes \_\_\_\_\_ No \_\_\_\_



| Diet a | Ordina Name                     | Copped<br>Copped<br>Rembersement<br>Research By: | Percent of<br>Reimbursement<br>Luss Subsequent<br>to Cap Impact (See<br>Columns W &X) | foral 100%<br>Rembursable<br>Costs | In-Lina Costs | FYIB ut FYID<br>SDE Program<br>Assessment<br>From Paid in<br>FYIO | Total Adjusted<br>Fleimbur sable<br>Cods (Less In<br>Lieu and SDE<br>Fee) | Reminariale<br>Miles | Holors | Carst Per Miles Cor | ist Pist<br>Lider | Cost Po<br>Mile as a %<br>of State<br>Average | Cost Per<br>fitter as a<br>% of State<br>Average | Dishud<br>Above Both<br>State<br>Average<br>Measures | Arrount<br>Reimbersed at<br>Statewide is<br>CPM @ 85% | Amount<br>Rembursed at<br>Statewide 5<br>CPR @ R9% | Advantageous<br>Heinbersement<br>ig 85% (phis<br>easessment fee<br>and in-lice)