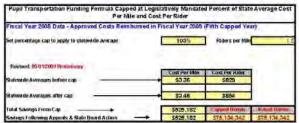

his represents 9.0% of the bus runs operated by the district. When added to the 103% funding cap, as provided by law, this would allow the Board to increase their funding cap to a maximum of 112%.

## **IMPACT**

\$3.603 distributed from the public school appropriation.

# Attachment 1 – SDE 103% Funding Cap Model Page 3 Attachment 2 – Orofino Cap Appeal Application Page 7 Attachment 3 – Copies of District Cap Review Letter Page 9 STAFF COMMENTS AND RECOMMENDATIONS This section will be completed by Board staff. BOARD ACTION A motion to deny/approve the request by Orofino School District for a waiver of the 103% transportation funding cap, at a new cap percentage rate for the fiscal year 2007 of \_\_\_\_\_\_%. Moved by \_\_\_\_\_\_ Seconded by \_\_\_\_\_ Carried Yes \_\_\_\_\_ No \_\_\_\_



| Dist # | Osland Horne                    | Copped -<br>Raindlersement<br>Reduced By: | Percent of<br>Reimbursement<br>Luss Subsequent<br>to Cap Impact (See<br>Columns W & X) | foral 100%<br>Rembursable<br>Costs | In-Lina Costs | SDE Program<br>Assessment<br>From Paid in<br>FY00 | Total Adjusted<br>Fleimbur sable<br>Cods (Less In<br>Lieu and SDE<br>Fee) | Reminariale<br>Miles | Holors | Carst Per Miles Cor | ist Per<br>Lider | Cost Por<br>Mile as a %<br>of State<br>Average | Cost Por<br>fitter as a<br>'s of State<br>Average | District<br>Above Both<br>State<br>Average<br>Measures | Amount<br>Reimbersed at<br>Statewide 5<br>CPM @ 899 | Amount<br>Rembursed a<br>Statewide 5<br>CPR @ IVM | Advantageous<br>Heinbersement<br>ig 85% (phis<br>easessment fee<br>and in-lice) | Heimbursed &<br>Bus