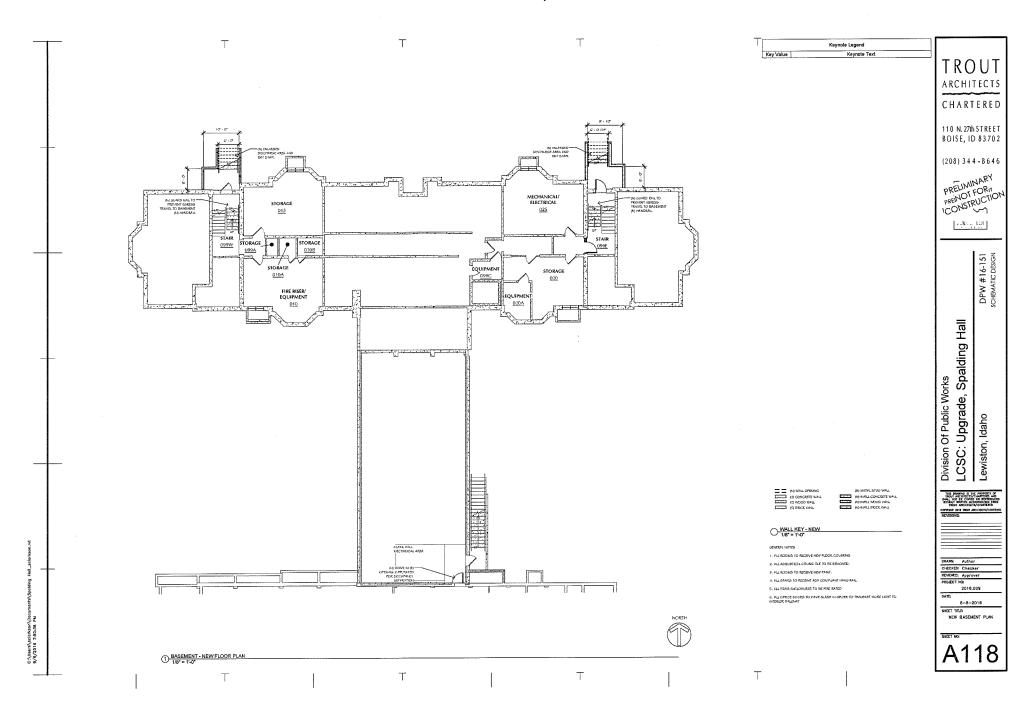

|
| 23<br>24<br>25<br><b>F</b><br>26<br>27<br>28 | distory of Funding:                        | \$  | <b>PBF</b> 850,000 | \$    | ISBA      | -        | -<br> Ir | nstitutional<br>Funds<br>3,690,000                 | - * ( | Other Sourc<br>Student<br>Revenue | es o  | f Funds      | \$ |            |      | Total<br>Funding<br>4,540,000 | 1    |              |
| 29<br>30                                     | Total                                      | \$  | 850,000            | \$    |           | -        | \$       | 3,690,000                                          | \$    | _                                 | \$    | <u>-</u>     | \$ | 3,690,000  | \$   | 4,540,000                     | ł    |              |

**BAHR - SECTION II** TAB 6 Page 5

THIS PAGE INTENTIONALLY LEFT BLANK









## Spalding Hall Upgrade - Schematic Design Probable Cost

|            |                                                                                                         |       |             |       |                   |                      | 8/25/2016                 |
|------------|---------------------------------------------------------------------------------------------------------|-------|-------------|-------|-------------------|----------------------|---------------------------|
| Column1    | Description                                                                                             | Count | Quantity    | Units | Cost/Unit         | Subtotal             | Total Base Bid            |
|            |