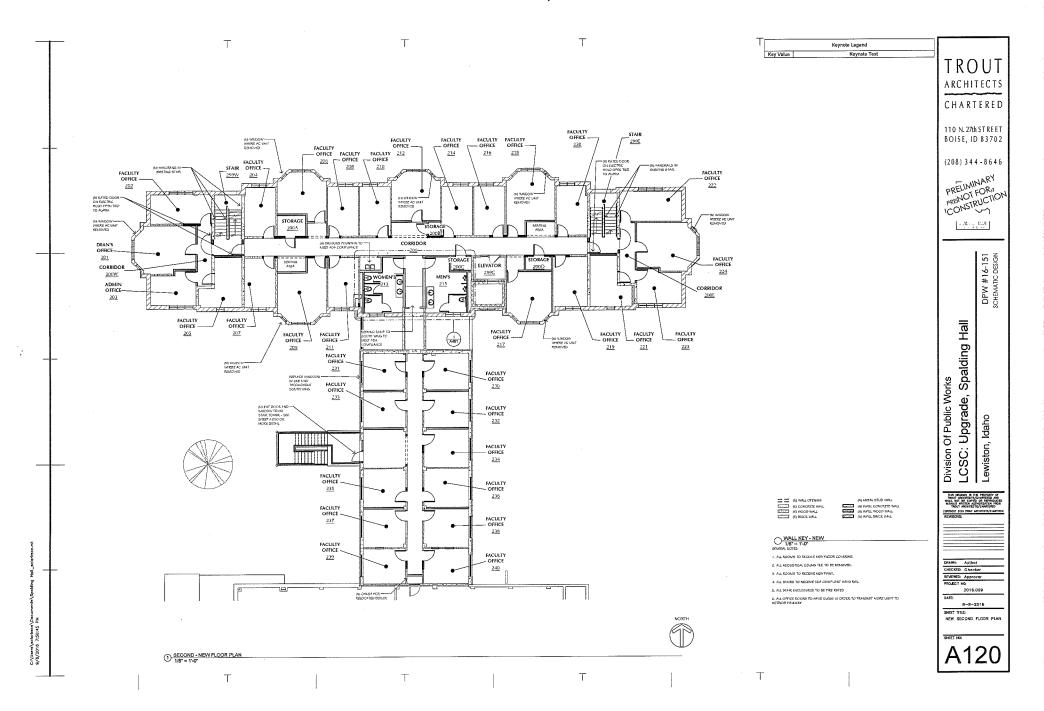

23<br>24<br>25<br><b>F</b><br>26<br>27<br>28 | distory of Funding:                        | \$  | <b>PBF</b> 850,000 | \$    | ISBA      | -        | -<br> Ir | nstitutional<br>Funds<br>3,690,000                 | - * ( | Other Sourc<br>Student<br>Revenue | es o  | f Funds      | \$ |            |      | Total<br>Funding<br>4,540,000 | 1    |              |
| 29<br>30                                     | Total                                      | \$  | 850,000            | \$    |           | -        | \$       | 3,690,000                                          | \$    | _                                 | \$    | <u>-</u>     | \$ | 3,690,000  | \$   | 4,540,000                     | ł    |              |

**BAHR - SECTION II** TAB 6 Page 5

THIS PAGE INTENTIONALLY LEFT BLANK









## Spalding Hall Upgrade - Schematic Design Probable Cost

|            |                                                                                                         |       |             |       |                   |                      | 8/25/2016                 |
|------------|---------------------------------------------------------------------------------------------------------|-------|-------------|-------|-------------------|----------------------|---------------------------|
| Column1    | Description                                                                                             | Count | Quantity    | Units | Cost/Unit         | Subtotal             | Total Base Bid            |
|            |