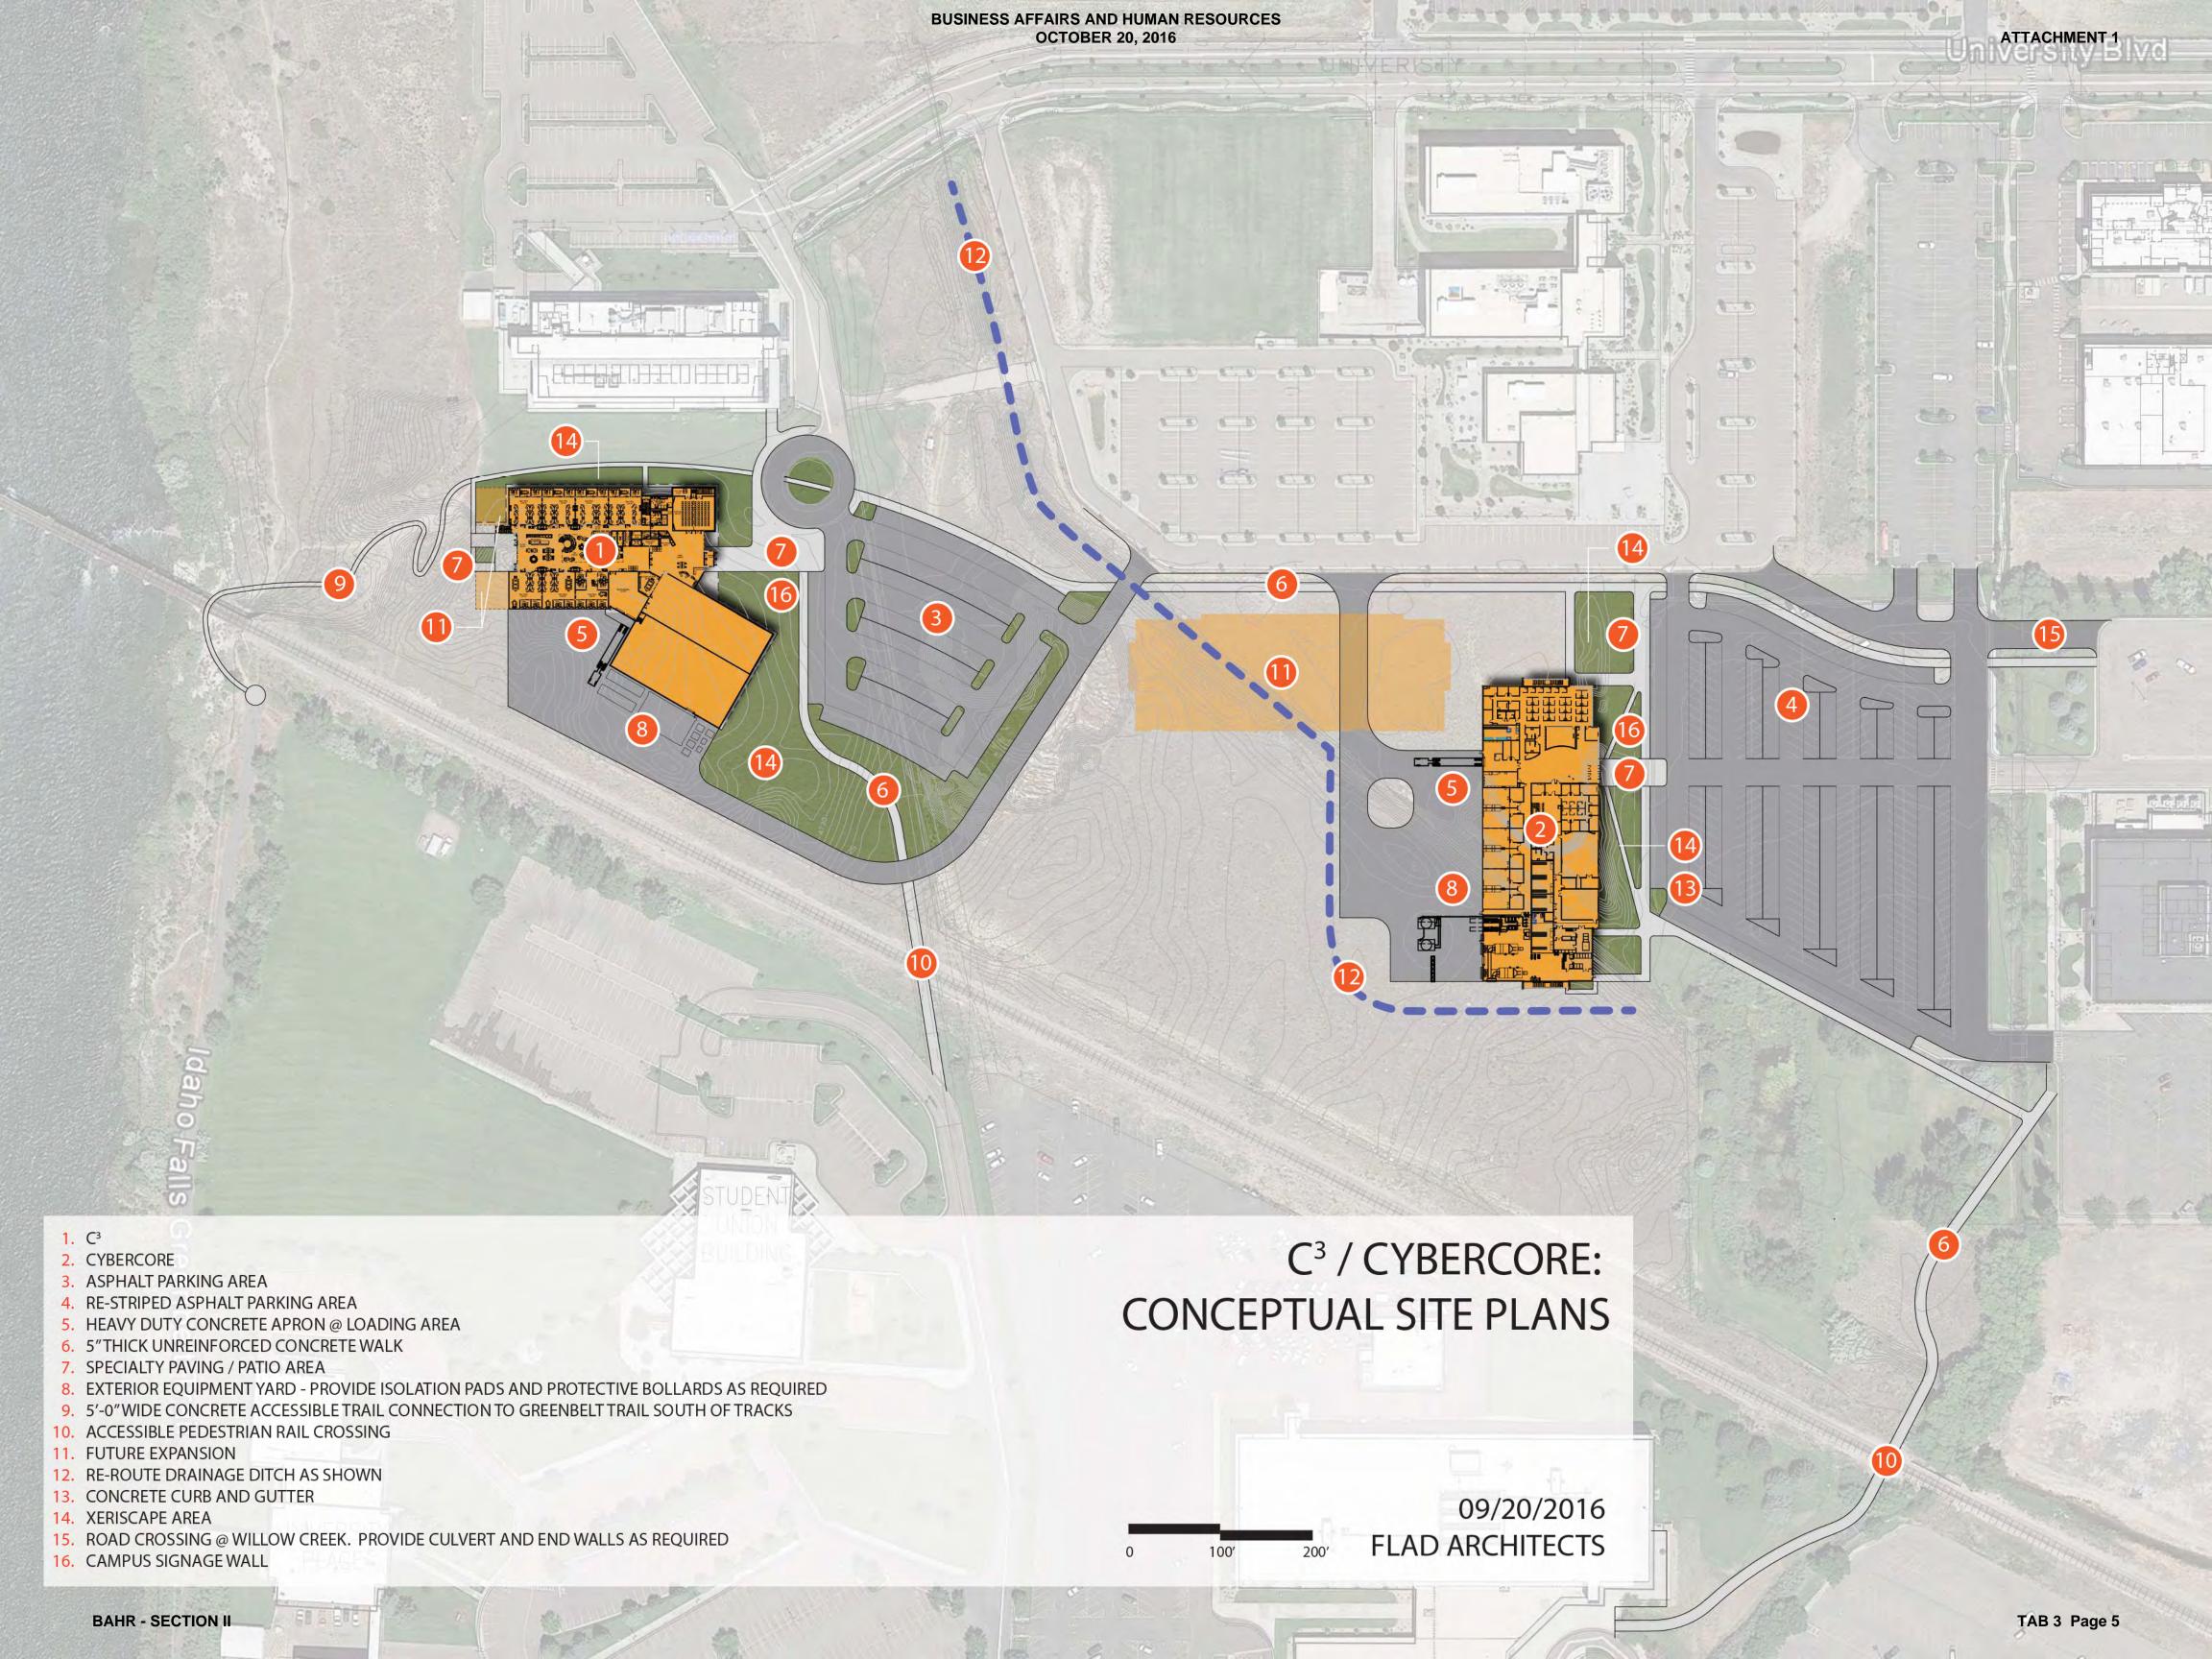

oal for obtaining DOE approval of the project is approximately 160 days. Groundbreaking for the project would begin in August 2017. Substantial completion and beneficial occupancy would occur on October 2018.

INL and the Board Staff are also working closely with the Idaho State Building Authority to develop the lease plans and financial package for bonding of the projects. Discussions with Legislators, the Governor's Office, and other stakeholders continue.

Board Staff is optimistic that the project is moving forward on a timely basis, with aggressive efforts being made by all parties on multiple fronts to meet pre-approval requirements.

### **BOARD ACTION**

This item is for informational purposes only. Any action will be at the Board's discretion.

THIS PAGE INTENTIONALLY LEFT BLANK



**ATTACHMENT 1** 

THIS PAGE INTENTIONALLY LEFT BLANK

# BUSINESS AFFAIRS AND HUMAN RESOURCES OCTOBER 20, 2016 ATTACHMENT 2

### SUMMARY of IDAHO STATE BUILDING AUTHORITY June 1, 2016

The Authority was created in 1974 by enactment of the Idaho State Building Authority Act of 1974 (the "Act"). In general, the Act empowers the Authority to acquire, construct and develop facilities for lease to the state government entities and community college districts and to finance the costs by issuing notes and bonds payable from the lease revenues derived from those facilities. The Authority is authorized to provide facilities for state agencies and institutions and for community college districts provided, as a condition of "financing" of such facilities, the state agency or community college distr