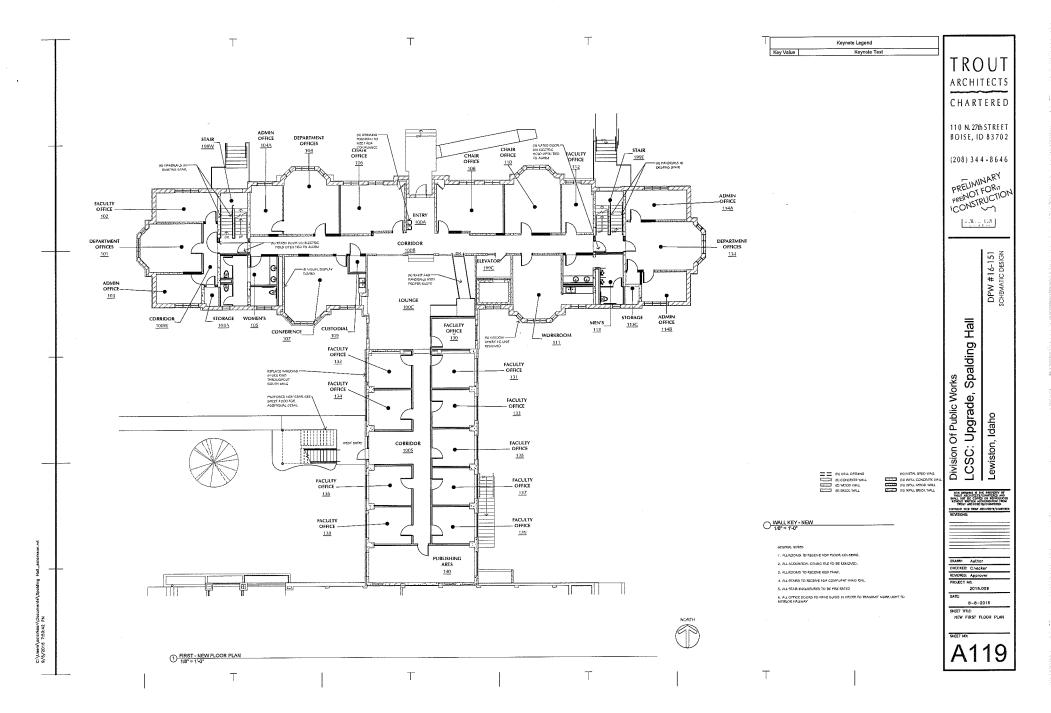

| 23<br>24<br>25<br><b>F</b><br>26<br>27<br>28 | distory of Funding:                        | \$  | <b>PBF</b> 850,000 | \$    | ISBA      | -        | -<br> Ir | nstitutional<br>Funds<br>3,690,000                 | - * ( | Other Sourc<br>Student<br>Revenue | es o  | f Funds      | \$ |            |      | Total<br>Funding<br>4,540,000 | 1    |              |
| 29<br>30                                     | Total                                      | \$  | 850,000            | \$    |           | -        | \$       | 3,690,000                                          | \$    | _                                 | \$    | <u>-</u>     | \$ | 3,690,000  | \$   | 4,540,000                     | ł    |              |

**BAHR - SECTION II** TAB 6 Page 5

THIS PAGE INTENTIONALLY LEFT BLANK









## Spalding Hall Upgrade - Schematic Design Probable Cost

|            |                                                                                                         |       |             |       |                   |                      | 8/25/2016                 |
|------------|---------------------------------------------------------------------------------------------------------|-------|-------------|-------|-------------------|----------------------|---------------------------|
| Column1    | Description                                                                                             | Count | Quantity    | Units | Cost/Unit         | Subtotal             | Total Base Bid            |
|            |