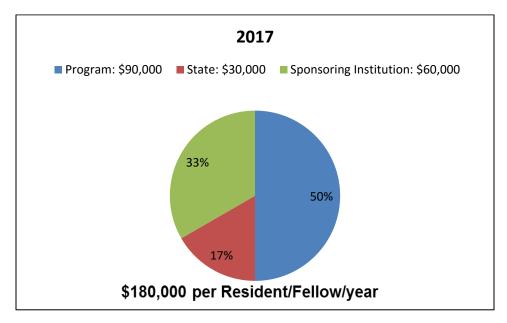

nd benefits, liability insurance, accreditation fees, staff expenses, facilities, EMRs, resident salaries and benefits, to name just a few. Therefore \$60,000 per resident is an appropriate state share payment as an ongoing maintenance of current operations to ensure that our programs don't close or reduce class size because of financial pressures at a time when there is an urgent need for more physicians. Figure 3 details this important change in funding from the existing \$30,000 per resident per year to the needed \$60,000 per resident per year amount. This represents the state assuming one-third of the cost of resident training (i.e. \$60,000 per resident, per year) from its current one-sixth amount of \$30,000 per resident per year.

(9) New England Journal of Medicine August 2016







Using this methodology for FY 2019, all existing programs in place at this time will need an ongoing re-leveling to help maintain program sustainability and viability. Therefore the requested increase from approximately \$30,000 to \$60,000 per resident represents a \$30,000 increase in base funding per resident. This will be added as a separate line item in each of the programs who are already training residents in the state of Idaho. The reason this is important is that healthy existing programs will be the main producers of these future physicians. They are the programs with

experience and knowledge about GME. They are the programs on which growth and expansion will be built. We must build on stable GME Programs.

With this overall methodology in mind, a thoughtful and measured bud