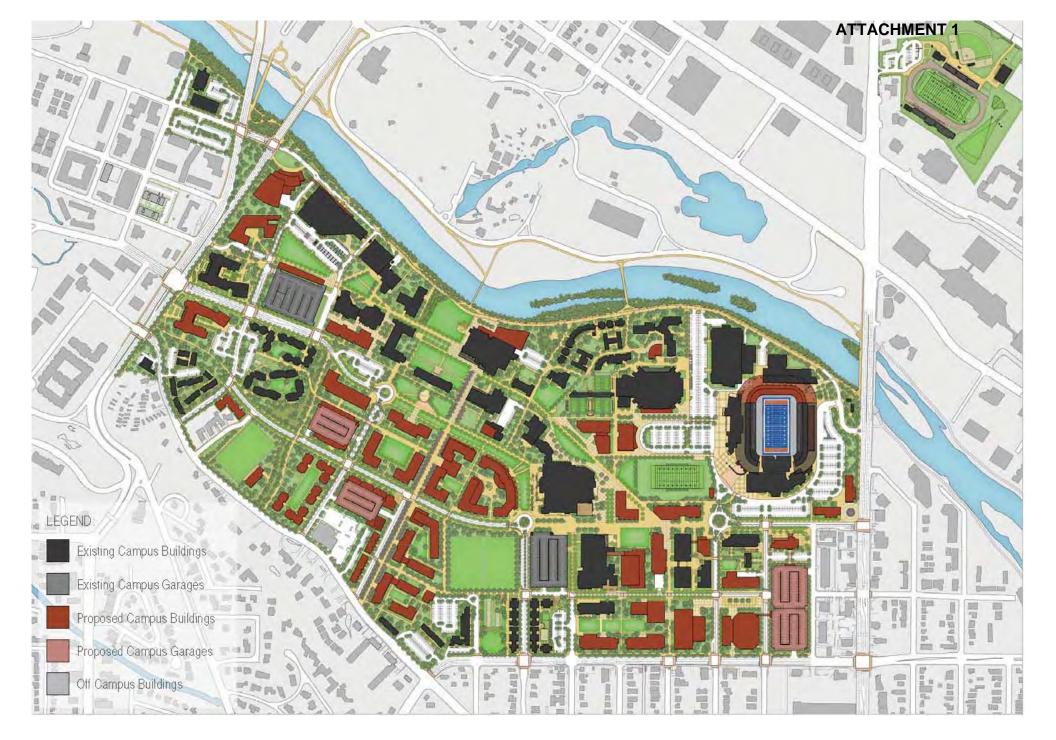

overnor's fiscal year budget request. The six-year capital plan is distinct from the long-term CMP, which deals with the entire campus footprint (buildings, green areas, roads and walkways, parking areas, etc.) and its evolution over an extended planning horizon.]

BSU administration will be available to answer any questions on the updated master plan and its impact on the campus and community footprint. Staff recommends approval.

| I move to a presented. | approve | Boise | State | University's | Campus | Master   | Plan | update | as |
|------------------------|---------|-------|-------|--------------|--------|----------|------|--------|----|
| Moved by _             |         | Sec   | onded | by           | Carrie | ed Yes _ |      | No     | _  |

THIS PAGE INTENTIONALLY LEFT BLANK





**BAHR - SECTION II** 





#### **BOISE STATE UNIVERSITY**

## **SUBJECT**

Acquisition of real property

## REFERENCE

October 2005 Idaho State Board of Education (Board) authorized

Boise State University (BSU) to acquire property in its expansion zone through purchase or condemnation without Board authorization, subject to available

funding and appropriate approvals

## APPLICABLE STATUTE, RULE, OR POLICY

Idaho State Board of Education Governing Policies & Procedures, Section V.I.2

## ALIGNMENT WITH STRATEGIC PLAN

Goal 2: Educational Attainment, Objective C: Access

## **BACKGROUND/ DISCUSSION**

BSU seeks to acquire additional real property to accommodate expansion of its infrastructure to keep pace with growing student enrollment.

## **IMPACT**

Approval of this request will