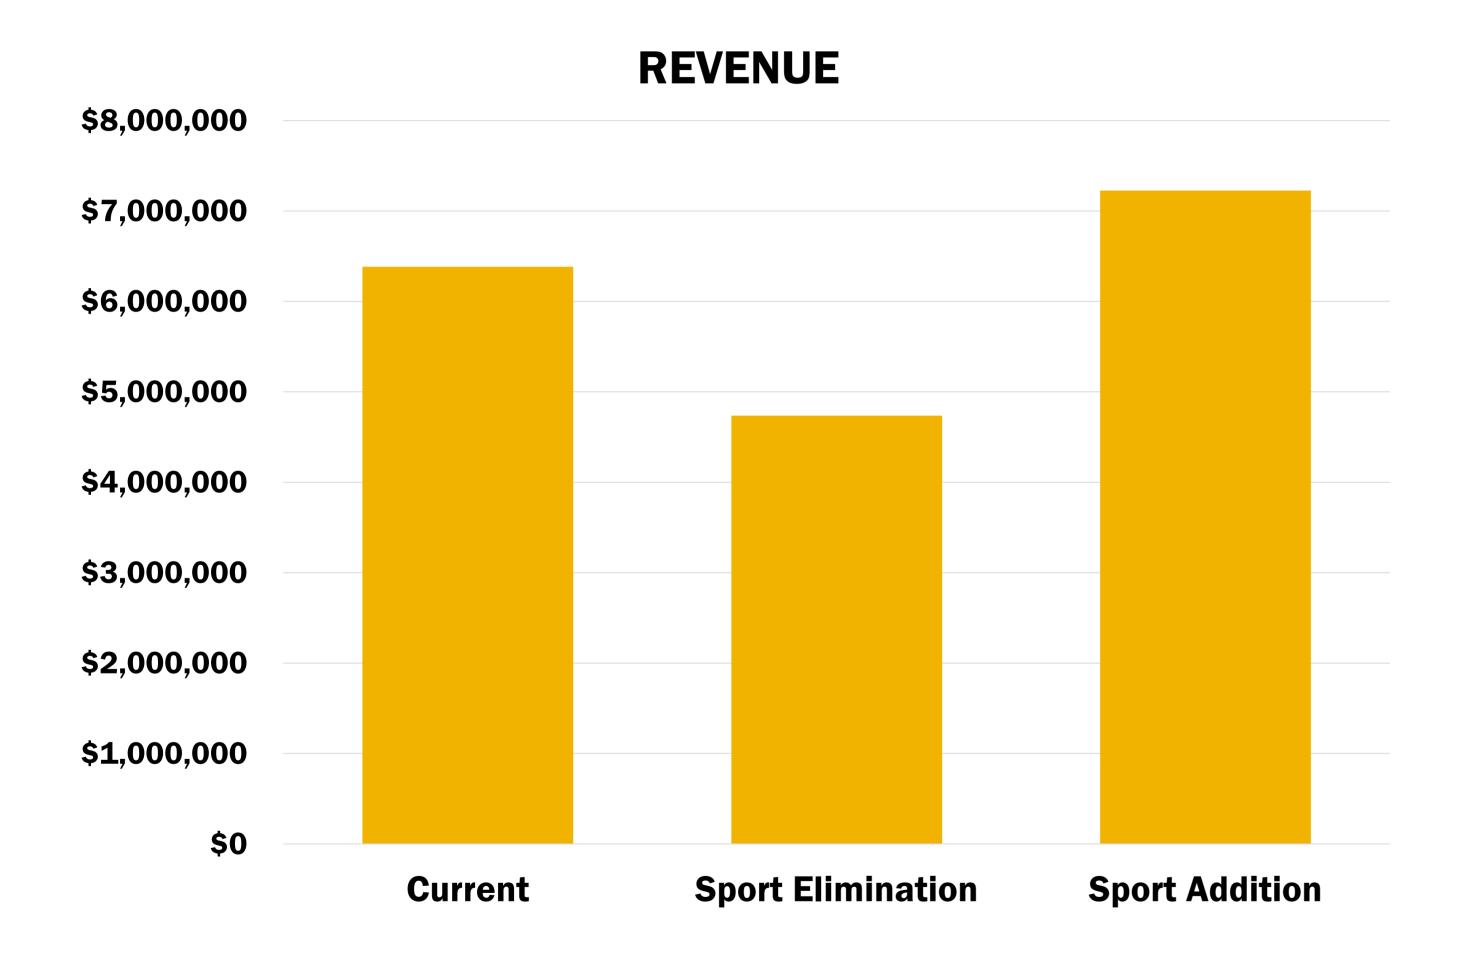

s)               | \$1,564,547 | \$ -              | \$1,564,547 |
| Athletic Revenue Generated             | \$3,143,017 | \$ -              | \$3,143,017 |
|                                        |             |                   |             |
| Out-of-state Tuition (Non-scholarship) | \$1,325,796 | \$ -              | \$1,325,796 |
| Tuition/Fees/Books (Non-scholarship)   | \$961,422   | \$423,400         | \$1,384,822 |
| Room & Board (Non-scholarship)         | \$953,002   | \$419,600         | \$1,372,602 |
| Non-scholarship Revenue Generated      | \$3,240,220 | \$843,000         | \$4,083,220 |
|                                        |             |                   |             |
| Total Generated Revenue                | \$6,383,237 | \$843,000         | \$7,226,237 |







## SPORT ELIMINATION VS. SPORT ADDITION

- I Sport addition creates a minimum of 60 full-time students
- Elimination decreases full-time student enrollment by 65

### TRANSITION/OVERSIGHT PLAN

- Monitor program from holistic revenue/expense perspective, implementing cost controls
- Maintain student fees near constant level
- Manage NET general education input

- 2018: Optimize recruiting, initiate added sports
- 2019: Begin competition in added sports
- 2020-2022: Programs grow and stabilize, FCS operations revenues and expenses decrease

### FOOTBALL SALARIES



| NAME         | SALARY      | BENEFITS  | MEDIA     |
|--------------|-------------|-----------|-----------|
| Petrino, P   | \$191,214   | \$71,514  | \$255,000 |
| Cinkovich, K | \$155,730   | \$58,243  |           |
| Bresk