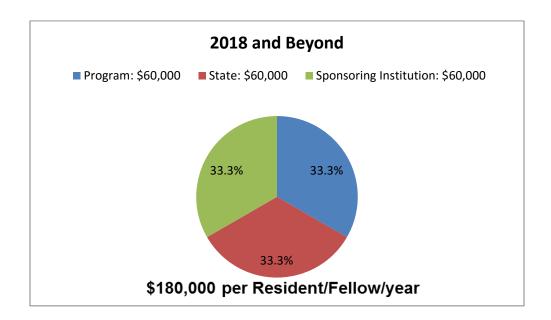

benefits, liability insurance, accreditation fees, staff expenses, facilities, EMRs, resident salaries and benefits, to name just a few. Therefore \$60,000 per resident is an appropriate state share payment as an ongoing maintenance of current operations to ensure that our programs don't close or reduce class size because of financial pressures at a time when there is an urgent need for more physicians. Figure 3 details this important change in funding from the existing \$30,000 per resident per year to the needed \$60,000 per resident per year amount. This represents the state assuming one-third of the cost of resident training (i.e. \$60,000 per resident, per year) from its current one-sixth amount of \$30,000 per resident per year.

(9) New England Journal of Medicine August 2016







Using this methodology for FY 2019, all existing programs in place at this time will need an ongoing re-leveling to help maintain program sustainability and viability. Therefore the requested increase from approximately \$30,000 to \$60,000 per resident represents a \$30,000 increase in base funding per resident. This will be added as a separate line item in each of the programs who are already training residents in the state of Idaho. The reason this is important is that healthy existing programs will be the main producers of these future physicians. They are the programs with

experience and knowledge about GME. They are the programs on which growth and expansion will be built. We must build on stable GME Programs.

With this overall methodology in mind, a thoughtful and measured budge