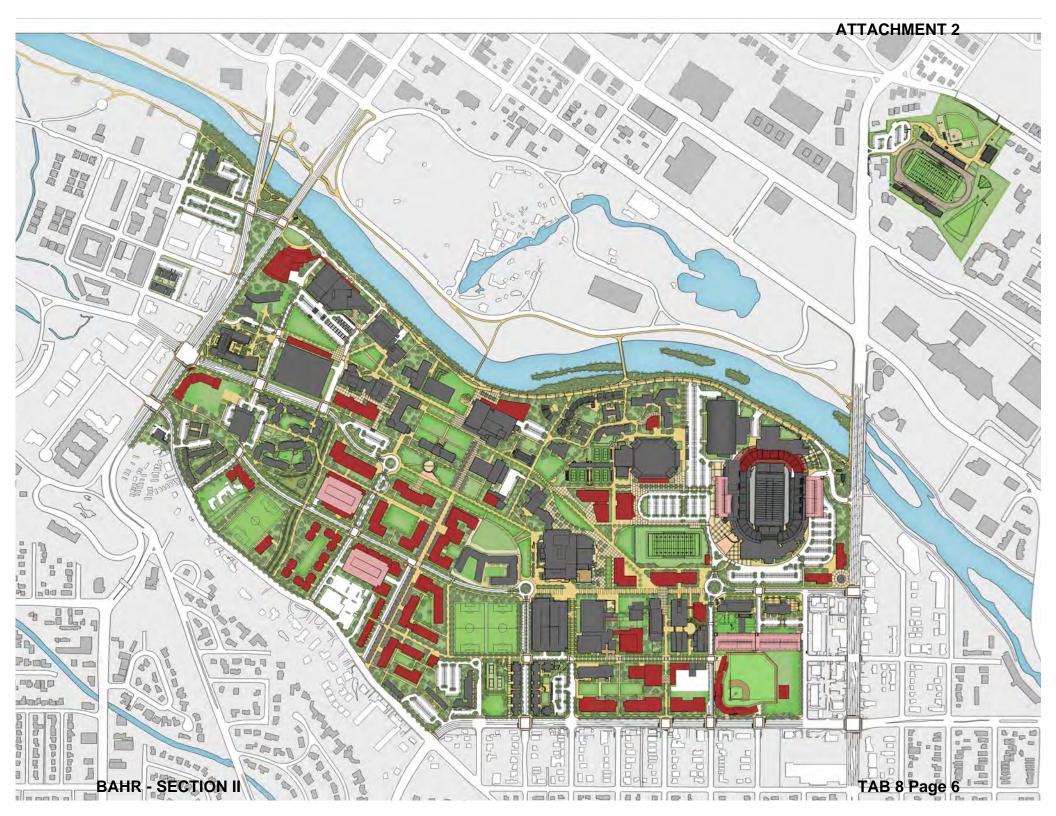

equest. The six-year capital plan is distinct from the long-term CMP, which deals with the entire campus footprint (buildings, green areas, roads and walkways, parking areas, etc.) and its evolution over an extended planning horizon.]

BSU administration will be available to answer any questions on the updated master plan and its impact on the campus and community footprint. Staff recommends approval.

| I move to a presented. | approve | Boise | State | University's | Campus | Master   | Plan | update | as |
|------------------------|---------|-------|-------|--------------|--------|----------|------|--------|----|
| Moved by _             |         | Sec   | onded | by           | Carrie | ed Yes _ |      | No     | _  |

THIS PAGE INTENTIONALLY LEFT BLANK





**BAHR - SECTION II** 





#### **BOISE STATE UNIVERSITY**

## **SUBJECT**

Acquisition of real property

## REFERENCE

October 2005 Idaho State Board of Education (Board) authorized

Boise State University (BSU) to acquire property in its expansion zone through purchase or condemnation without Board authorization, subject to available

funding and appropriate approvals

## APPLICABLE STATUTE, RULE, OR POLICY

Idaho State Board of Education Governing Policies & Procedures, Section V.I.2

## ALIGNMENT WITH STRATEGIC PLAN

Goal 2: Educational Attainment, Objective C: Access

## **BACKGROUND/ DISCUSSION**

BSU seeks to acquire additional real property to accommodate expansion of its infrastructure to keep pace with growing student enrollment.

## **IMPACT**

Approval of this request will facilitate BSU's negotiations