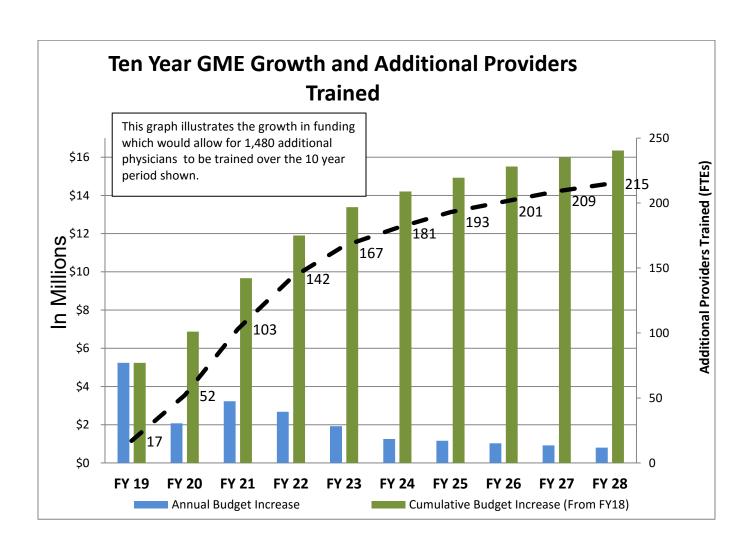

### **IMPACT**

The reports of Revenues and Expenses are presented for each institution for fiscal year 2017 in Attachments 1 through 4. Below is a summary of the four institutions' reported excess or deficiency of revenues over expenses, from the bottom line, right side totals from the attached reports.

Excess (Deficiency)
[includes State Support]

| Boise State University    | (\$41,282)  |
|---------------------------|-------------|
| Idaho State University    | (\$17,025)  |
| University of Idaho       | \$1,007,717 |
| Lewis-Clark State College | \$44,425    |

### STAFF COMMENTS AND RECOMMENDATIONS

The Athletics Reports show results for fiscal year 2017. It should be noted that state funds are critical to support the student athletes and athletic programs at the four institutions (i.e., ticket sales, contributions, and program revenues are insufficient to enable the athletic programs to be fully self-supporting). If (hypothetically) state funds were to be removed from the reported revenue side, all four institutions would be in "deficiency" status (-\$1.2M for LCSC, -\$3.0M for BSU, -\$3.2M for UI, and -\$3.9M for ISU). Representatives from the institutions will be available to respond questions from Board members, if applicable.