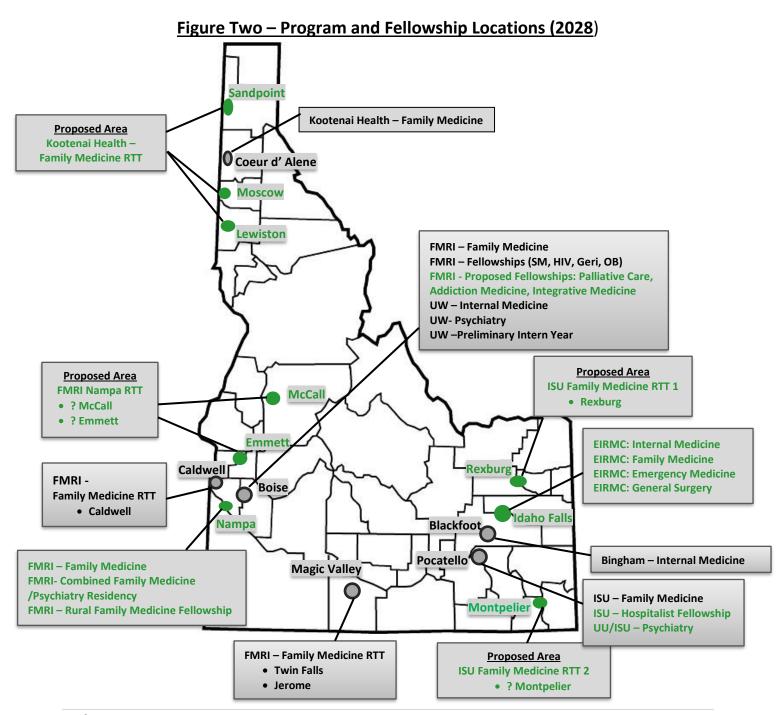

#### **SUBJECT**

Business Affairs and Human Resources (BAHR) Committee Chairman's Overview

### **BACKGROUND/ DISCUSSION**

The BAHR Chair will provide a concise summary of several of the key initiatives being worked within the Committee, in cooperation with staff from the eight higher education institutions and the Division of Career Technical Education. Ongoing BAHR projects include:

- Development of a multi-year Outcomes-Based Funding (OBF) model for implementation beginning in FY2020, following up on recommendations from the Higher Education Task Force (HETF).
- Review and revision of several Board policies covering financial and human resource operations, including:
  - o Policy V.X. "Intercollegiate Athletics"
  - o Policy V.R. "Establishment of Fees"
  - o Policy V.T. "Fee Waivers"
  - Policy V.S. "Allocation of Lump Sum Appropriation" (EWA)
  - o Policy V.K. "Construction Projects"
- Financing and Construction of Cybercore Integration Center (CIC) and Collaborative Computing Center (C3) in Idaho Falls, in collaboration with Idaho State Building Authority and the Idaho National Laboratory
- Analysis and reporting (to Legislature) on Dual Credit program costs
- Setting up Systems Integration Consulting project, in furtherance of enacted 2018 legislation
- Work with external consultants to review the Board's financial tracking procedures and metrics
- Work on defining deferred maintenance backlogs at the colleges and universities
- Review of College/University proposed tuition/fee requests for FY2019, and review of fees that have been established under the authority of the chief executive officers

### **IMPACT**

The Chairman's overview will update Board members on efforts underway on projects within the BAHR Committee's area of responsibility.