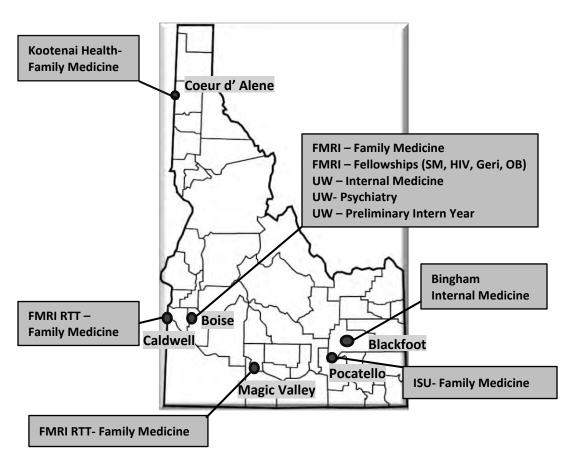

#### **SUBJECT**

Business Affairs and Human Resources (BAHR) Committee Chairman's Overview

### **BACKGROUND/ DISCUSSION**

The BAHR Chair will provide a concise summary of several of the key initiatives being worked within the Committee, in cooperation with staff from the eight higher education institutions and the Division of Career Technical Education. Ongoing BAHR projects include:

- Development of a multi-year Outcomes-Based Funding (OBF) model for implementation beginning in FY2020, following up on recommendations from the Higher Education Task Force (HETF).
- Review and revision of several Board policies covering financial and human resource operations, including:
  - o Policy V.X. "Intercollegiate Athletics"
  - o Policy V.R. "Establishment of Fees"
  - o Policy V.T. "Fee Waivers"
  - Policy V.S. "Allocation of Lump Sum Appropriation" (EWA)
  - o Policy V.K. "Construction Projects"
- Financing and Construction of Cybercore Integration Center (CIC) and Collaborative Computing Center (C3) in Idaho Falls, in collaboration with Idaho State Building Authority and the Idaho National Laboratory
- Analysis and reporting (to Legislature) on Dual Credit program costs
- Setting up Systems Integration Consulting project, in furtherance of enacted 2018 legislation
- Work with external consultants to review the Board's financial tracking procedures and metrics
- Work on defining deferred maintenance backlogs at the colleges and universities
- Review of College/University proposed tuition/fee requests for FY2019, and review of fees that have been established under the authority of the chief executive officers

### **IMPACT**

The Chairman's overview will update Board members on efforts underway on projects within the BAHR Committee's area of responsibility.