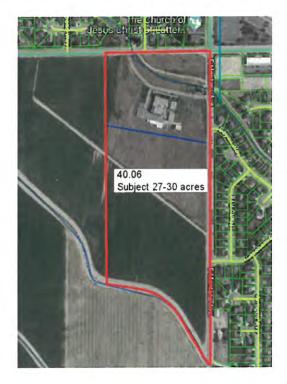

### CONSENT JUNE 20, 2019

UI has recently received an offer of \$20,000/acre, but this offer is only for the unimproved portion of the property (not the vacant Caine Veterinary Teaching Center and land immediately surrounding that building). It is estimated the parcel proposed for sale will be approximately 28 acres (to be determined by subsequent survey performed by buyer), and so the selling price for this portion of the total property is expected to be about \$560,000. UI will continue to separately market the building and surrounding land (about 12 acres) to buyers primarily interested in the commercial use of the existing building. At this time, UI is only seeking approval from the Regents for the proposed sale of the adjoining unimproved property as described in the attached sales agreement.

### **ATTACHMENTS**

Attachment 1 – Purchase and sale agreement with map of subject property