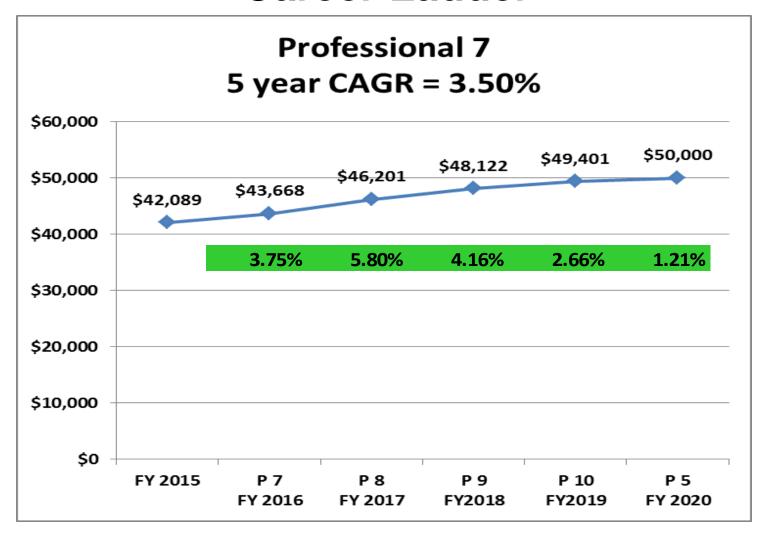

# **Salary-Based Apportionment**

| Instructional<br>Pupil Service | Base Salary | %<br>Change | Actual<br>Salaries | Salary-Based<br>Apportionment | Amount<br>Difference | %<br>Diff | Actual<br>FTE | SBA<br>FTE | Diff   | Mid-term<br>Support<br>Units | Allow | Actual | Minimum<br>Salary |
|--------------------------------|-------------|-------------|--------------------|-------------------------------|----------------------|-----------|---------------|------------|--------|------------------------------|-------|--------|-------------------|
| 2018-2019                      | NA          | NA          | \$885,939,943      | \$769,216,684                 | \$116,723,259        | 15.2%     | 17,320.6      | 17,027.8   | 292.8  | 15,436.78                    | 1.103 | 1.122  | \$35,80