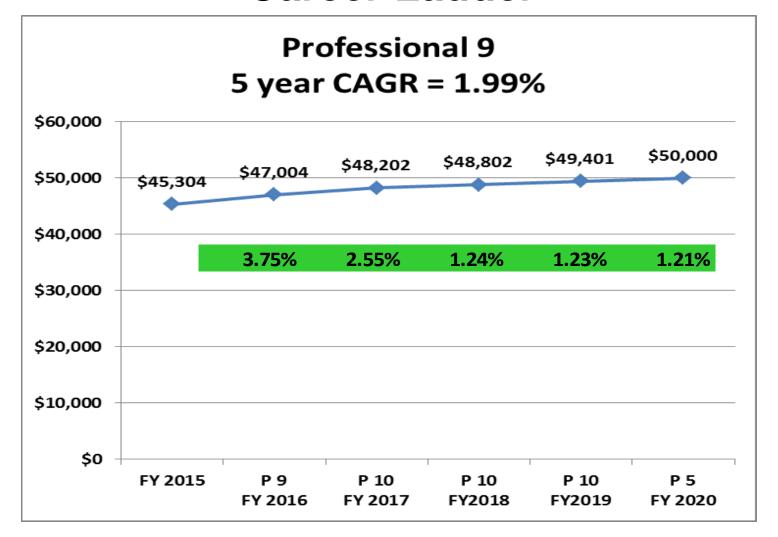

# **Salary-Based Apportionment**

| Instructional<br>Pupil Service | Base Salary | %<br>Change | Actual<br>Salaries | Salary-Based<br>Apportionment | Amount<br>Difference | %<br>Diff | Actual<br>FTE | SBA<br>FTE | Diff   | Mid-term<br>Support<br>Units | Allow | Actual | Minimum<br>Salary |
|--------------------------------|-------------|-------------|--------------------|-------------------------------|----------------------|-----------|---------------|------------|--------|------------------------------|-------|--------|-------------------|
| 2018-2019                      | NA          | NA          | \$885,939,943      | \$769,216,684                 | \$116,723,259        | 15.2%     | 17,320.6      | 17,027.8   | 292.8  | 15,436.78                    | 1.103 | 1.122  | \$35,800