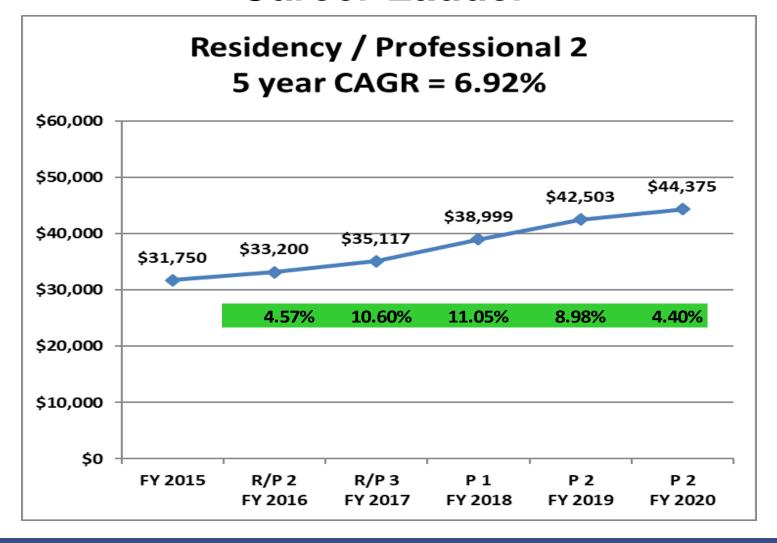

# **Salary-Based Apportionment**

| Instructional<br>Pupil Service | Base Salary | %<br>Change | Actual<br>Salaries | Salary-Based<br>Apportionment | Amount<br>Difference | %<br>Diff | Actual<br>FTE | SBA<br>FTE | Diff   | Mid-term<br>Support<br>Units | Allow | Actual | Minimum<br>Salary |
|--------------------------------|-------------|-------------|--------------------|-------------------------------|----------------------|-----------|---------------|------------|--------|------------------------------|-------|--------|-------------------|
| 2018-2019                      | NA          | NA          | \$885,939,943      | \$769,216,684                 | \$116,723,259        | 15.2%     | 17,320.6      | 17,027.8   | 292.8  | 15,436.78                    | 1.103 |