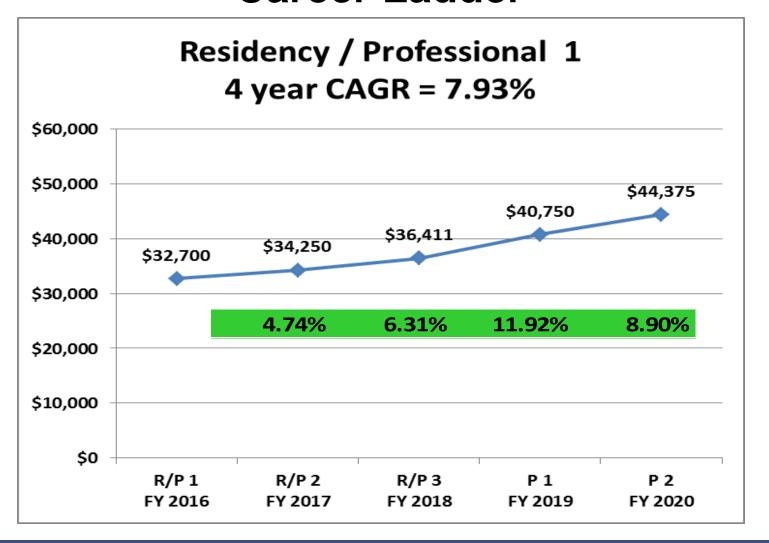

# **Salary-Based Apportionment**

| Instructional<br>Pupil Service | Base Salary | %<br>Change | Actual<br>Salaries | Salary-Based<br>Apportionment | Amount<br>Difference | %<br>Diff | Actual<br>FTE | SBA<br>FTE | Diff   | Mid-term<br>Support<br>Units | Allow | Actual | Minimum<br>Salary |
|--------------------------------|-------------|-------------|--------------------|-------------------------------|----------------------|-----------|---------------|------------|--------|------------------------------|-------|--------|-------------------|
| 2018-2019                      | NA          | NA          | \$885,939,943      | \$769,216,684                 | \$116,723,259        | 15.2%     | 17,320.6      | 17,027.8   | 292.8  | 15,436.78                    | 1.103