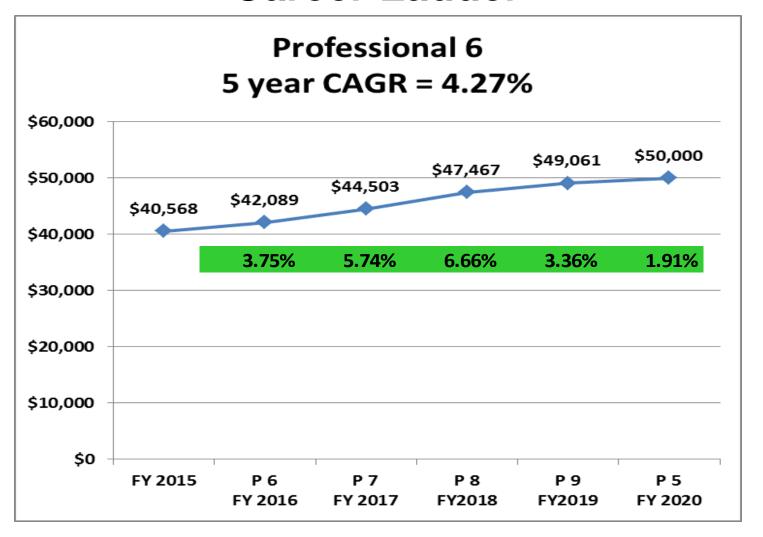

# **Salary-Based Apportionment**

| Instructional<br>Pupil Service | Base Salary | %<br>Change | Actual<br>Salaries | Salary-Based<br>Apportionment | Amount<br>Difference | %<br>Diff | Actual<br>FTE | SBA<br>FTE | Diff   | Mid-term<br>Support<br>Units | Allow | Actual | Minimum<br>Salary |
|--------------------------------|-------------|-------------|--------------------|-------------------------------|----------------------|-----------|---------------|------------|--------|------------------------------|-------|--------|-------------------|
| 2018-2019                      | NA          | NA          | \$885,939,943      | \$769,216,684                 | \$116,723,259        | 15.2%     | 17,320.6      | 17,027.8   | 292.8  | 15,436.78                    | 1.103 | 1.122  | \$35,