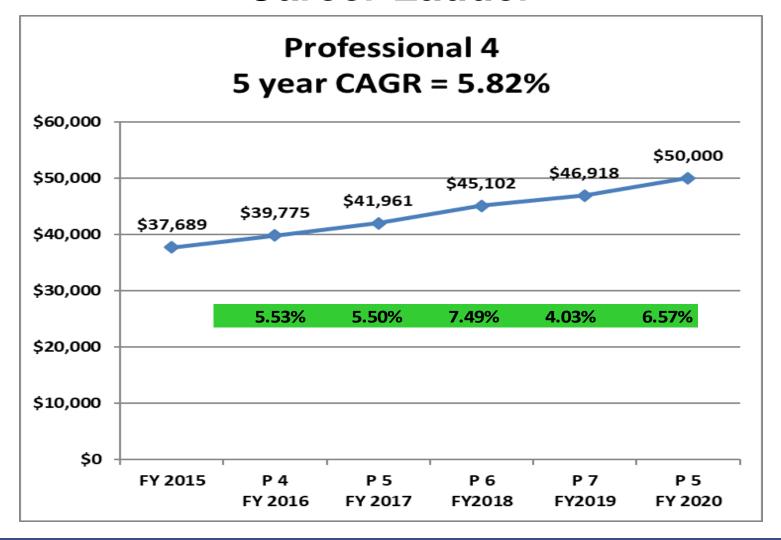

# **Salary-Based Apportionment**

| Instructional<br>Pupil Service | Base Salary | %<br>Change | Actual<br>Salaries | Salary-Based<br>Apportionment | Amount<br>Difference | %<br>Diff | Actual<br>FTE | SBA<br>FTE | Diff   | Mid-term<br>Support<br>Units | Allow | Actual | Minimum<br>Salary |
|--------------------------------|-------------|-------------|--------------------|-------------------------------|----------------------|-----------|---------------|------------|--------|------------------------------|-------|--------|-------------------|
| 2018-2019                      | NA          | NA          | \$885,939,943      | \$769,216,684                 | \$116,723,259        | 15.2%     | 17,320.6      | 17,027.8   | 292.8  | 15,436.78                    | 1.103 | 1.122  | \