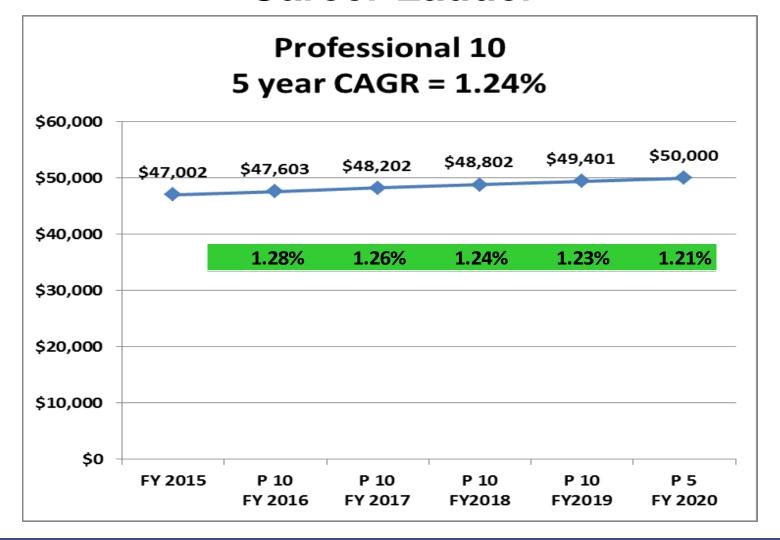

# **Salary-Based Apportionment**

| Instructional<br>Pupil Service | Base Salary | %<br>Change | Actual<br>Salaries | Salary-Based<br>Apportionment | Amount<br>Difference | %<br>Diff | Actual<br>FTE | SBA<br>FTE | Diff   | Mid-term<br>Support<br>Units | Allow | Actual | Minimum<br>Salary |
|--------------------------------|-------------|-------------|--------------------|-------------------------------|----------------------|-----------|---------------|------------|--------|------------------------------|-------|--------|-------------------|
| 2018-2019                      | NA          | NA          | \$885,939,943      | \$769,216,684                 | \$116,723,259        | 15.2%     | 17,320.6      | 17,027.8   | 292.8  | 15,436.78                    | 1.103 | 1.122  | \$35,800