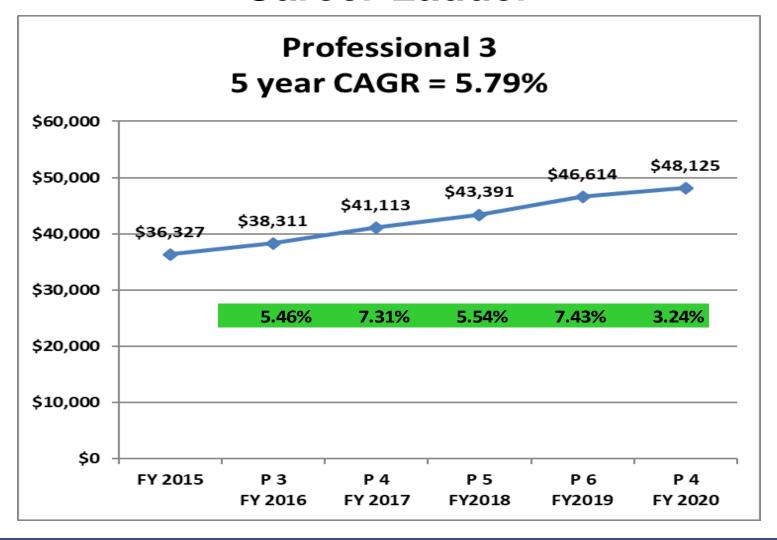

# **Salary-Based Apportionment**

| Instructional<br>Pupil Service | Base Salary | %<br>Change | Actual<br>Salaries | Salary-Based<br>Apportionment | Amount<br>Difference | %<br>Diff | Actual<br>FTE | SBA<br>FTE | Diff   | Mid-term<br>Support<br>Units | Allow | Actual | Minimum<br>Salary |
|--------------------------------|-------------|-------------|--------------------|-------------------------------|----------------------|-----------|---------------|------------|--------|------------------------------|-------|--------|-------------------|
| 2018-2019                      | NA          | NA          | \$885,939,943      | \$769,216,684                 | \$116,723,259        | 15.2%     | 17,320.6      | 17,027.8   | 292.8  | 15,436.78                    | 1.103 | 1.122  |