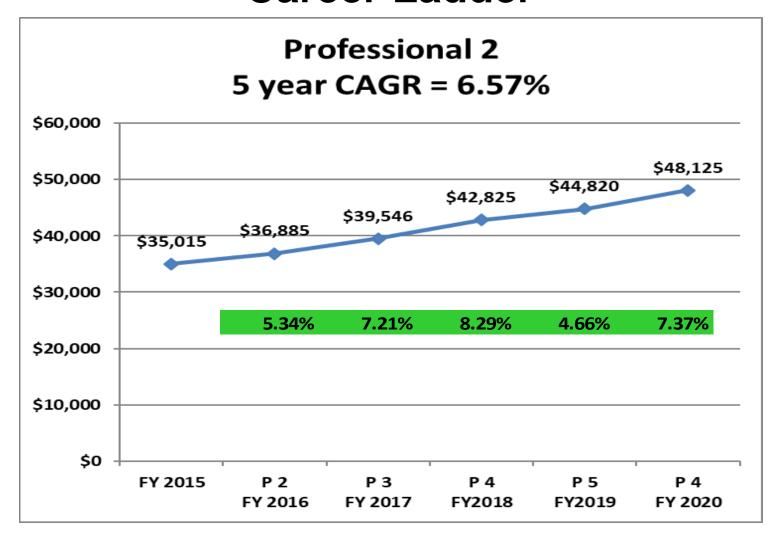

# **Salary-Based Apportionment**

| Instructional<br>Pupil Service | Base Salary | %<br>Change | Actual<br>Salaries | Salary-Based<br>Apportionment | Amount<br>Difference | %<br>Diff | Actual<br>FTE | SBA<br>FTE | Diff   | Mid-term<br>Support<br>Units | Allow | Actual | Minimum<br>Salary |
|--------------------------------|-------------|-------------|--------------------|-------------------------------|----------------------|-----------|---------------|------------|--------|------------------------------|-------|--------|-------------------|
| 2018-2019                      | NA          | NA          | \$885,939,943      | \$769,216,684                 | \$116,723,259        | 15.2%     | 17,320.6      | 17,027.8   | 292.8  | 15,436.78                    | 1.103 | 1.122