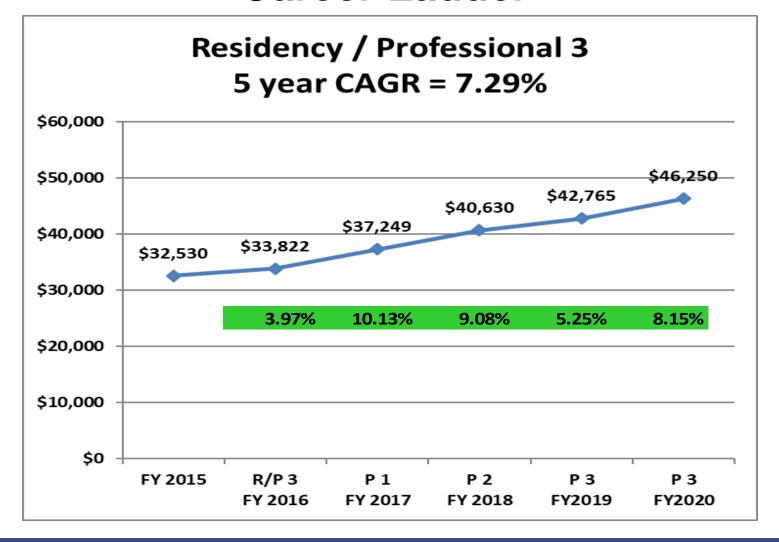

# **Salary-Based Apportionment**

| Instructional<br>Pupil Service | Base Salary | %<br>Change | Actual<br>Salaries | Salary-Based<br>Apportionment | Amount<br>Difference | %<br>Diff | Actual<br>FTE | SBA<br>FTE | Diff   | Mid-term<br>Support<br>Units | Allow | Actual | Minimum<br>Salary |
|--------------------------------|-------------|-------------|--------------------|-------------------------------|----------------------|-----------|---------------|------------|--------|------------------------------|-------|--------|-------------------|
| 2018-2019                      | NA          | NA          | \$885,939,943      | \$769,216,684                 | \$116,723,259        | 15.2%     | 17,320.6      | 17,027.8   | 292.8  | 15,436.78                    | 1.103 | 1.