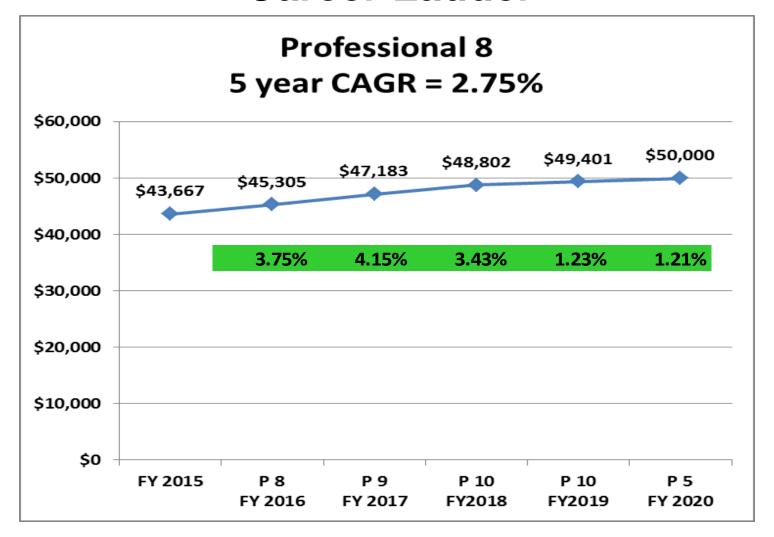

# **Salary-Based Apportionment**

| Instructional<br>Pupil Service | Base Salary | %<br>Change | Actual<br>Salaries | Salary-Based<br>Apportionment | Amount<br>Difference | %<br>Diff | Actual<br>FTE | SBA<br>FTE | Diff   | Mid-term<br>Support<br>Units | Allow | Actual | Minimum<br>Salary |
|--------------------------------|-------------|-------------|--------------------|-------------------------------|----------------------|-----------|---------------|------------|--------|------------------------------|-------|--------|-------------------|
| 2018-2019                      | NA          | NA          | \$885,939,943      | \$769,216,684                 | \$116,723,259        | 15.2%     | 17,320.6      | 17,027.8   | 292.8  | 15,436.78                    | 1.103 | 1.122  | \$35,800