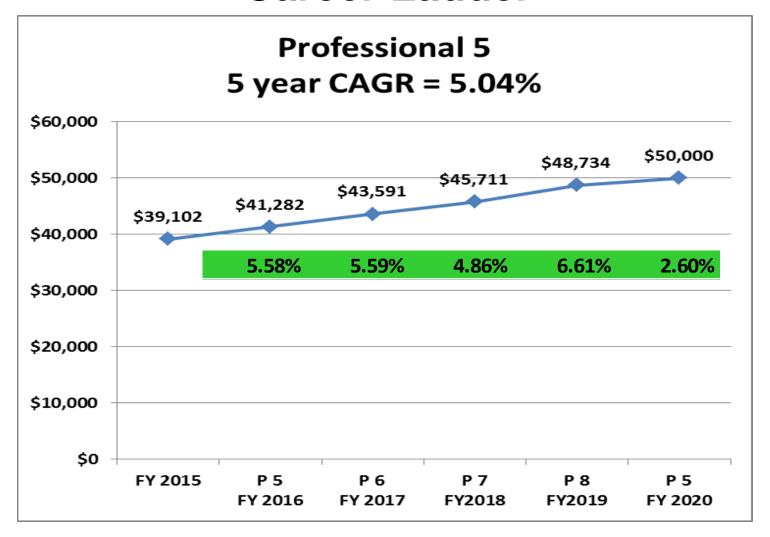

# **Salary-Based Apportionment**

| Instructional<br>Pupil Service | Base Salary | %<br>Change | Actual<br>Salaries | Salary-Based<br>Apportionment | Amount<br>Difference | %<br>Diff | Actual<br>FTE | SBA<br>FTE | Diff   | Mid-term<br>Support<br>Units | Allow | Actual | Minimum<br>Salary |
|--------------------------------|-------------|-------------|--------------------|-------------------------------|----------------------|-----------|---------------|------------|--------|------------------------------|-------|--------|-------------------|
| 2018-2019                      | NA          | NA          | \$885,939,943      | \$769,216,684                 | \$116,723,259        | 15.2%     | 17,320.6      | 17,027.8   | 292.8  | 15,436.78                    | 1.103 | 1.122  | \$3